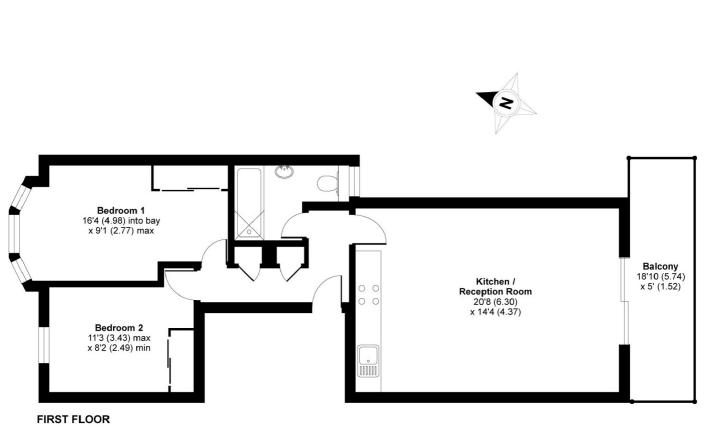

## ALLFARTHING LANE, SW18

- Two Double Bedrooms
- Open-Plan Kitchen/Reception
- Modern Throughout
- Private Terrace
- Bathroom
- Energy Rating: B

£2,100 PCM

APPROX. GROSS INTERNAL FLOOR AREA 645 SQ FT 59.9 SQ METRES Allfarthing Lane, London, SW18 Copyright nichecom.co.uk 2016 Produced for Jacksons the Independent Estate Agents REF : 148575