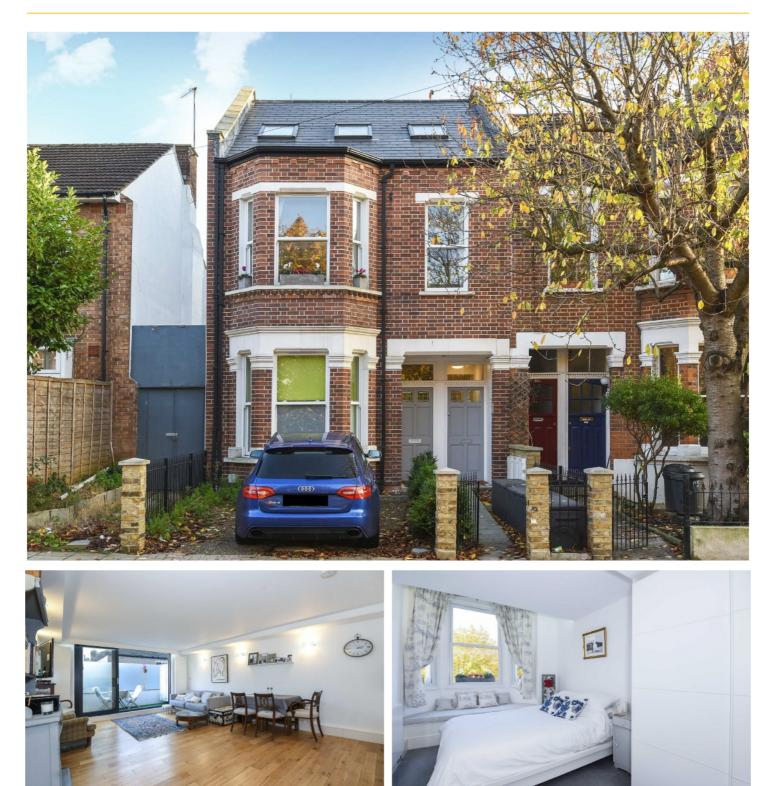

## ALLFARTHING LANE, SW18

- Two Double Bedrooms
- Open-Plan Kitchen/Reception
- Modern Throughout
- Private Terrace
- Bathroom
- Energy Rating: B

£2,100 PCM

APPROX. GROSS INTERNAL FLOOR AREA 645 SQ FT 59.9 SQ METRES Allfarthing Lane, London, SW18 Copyright nichecom.co.uk 2016 Produced for Jacksons the Independent Estate Agents REF : 148575