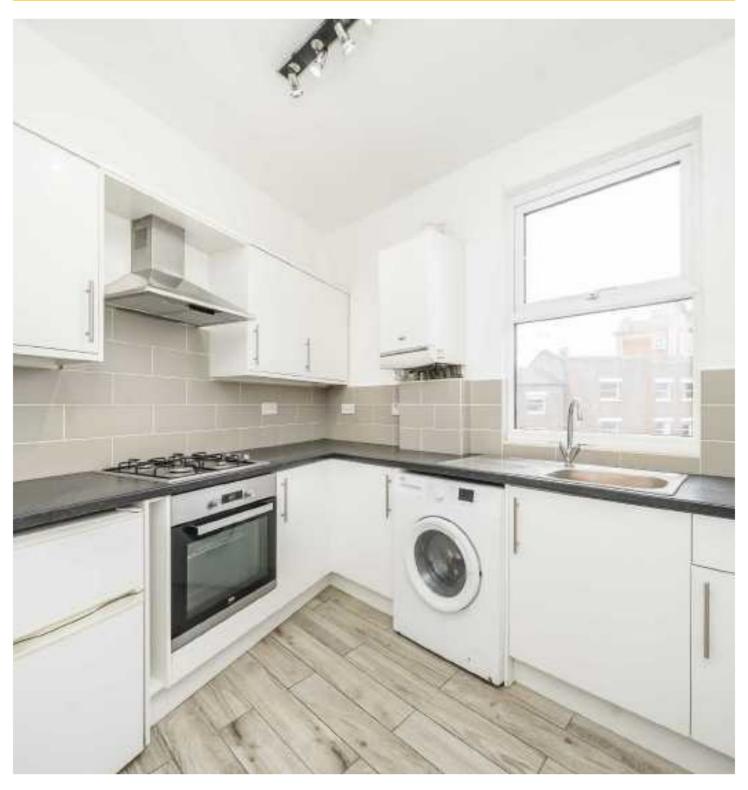

This split level Victorian conversion apartment is laid out over 2 floors. Accommodation comprises; a spacious hallway on entrance, large reception room with ample space for dining whilst benefitting from an abundance of light. Upstairs there are two generous double bedrooms, a modern bathroom and kitchen.