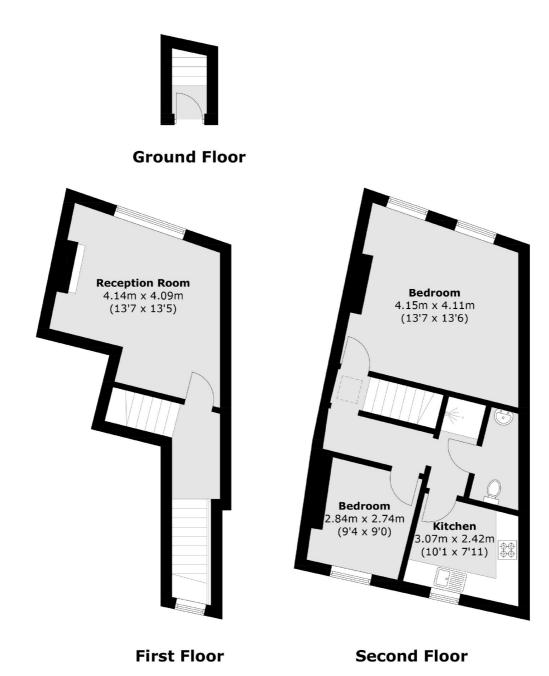

This split level Victorian conversion apartment is laid out over 2 floors. Accommodation comprises; a spacious hallway on entrance, large reception room with ample space for dining whilst benefitting from an abundance of light. Upstairs there are two generous double bedrooms, a modern bathroom and kitchen.

Total area (approx.): 73.5 sq. m (791.0 sq. ft)