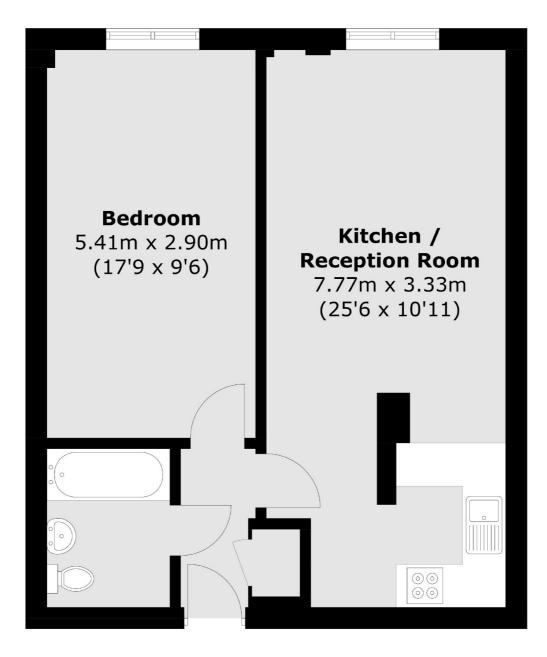

## ELTRINGHAM STREET, SW18

- Modern Apartment
- One Double Bedroom
- Large Communal Roof Terrace
- Secure Allocated Parking
- No Onward Chain
- Energy rating: B

£300,000

Total area (approx.): 49.7 sq. m (535.0 sq. ft)