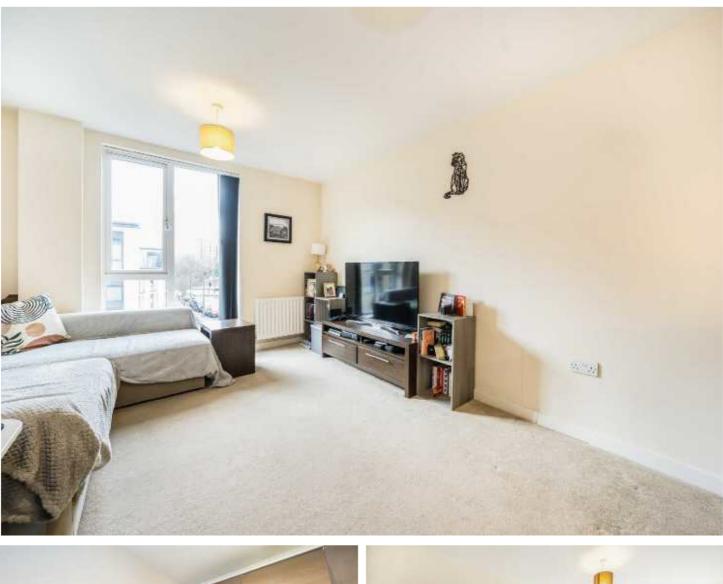

## ELTRINGHAM STREET, SW18

- Modern Apartment
- One Double Bedroom
- Large Communal Roof Terrace
- Secure Allocated Parking
- No Onward Chain
- Energy rating: B

£300,000

Total area (approx.): 49.7 sq. m (535.0 sq. ft)