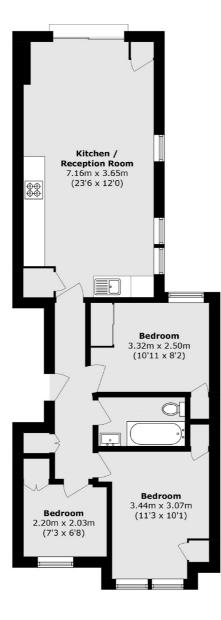

- Three Bedroom

- Juliet Balcony
- Share Of Freehold
- Energy rating: C



£500,000



## ABOUT THE HOME

A charming 3-bedroom flat presented in excellent order throughout and sold with the added benefit of no onward chain. Internally the property features an openplan kitchen and living area with a Juliet balcony, flooding the room with natural light. Perfect for those seeking generous living accommodation. A stylish family bathroom and 3 well proportioned bedrooms.

Positioned on Fairlight Road, a popular enclave due to being a short walking distance Tooting Broadway Northern Line station, Earslfield and the mainline rail station. As well as the fantastic range of local bars, restaurants and shopping available in Tooting Broadway. Including the coveted Tooting Broadway Market.











Total area (approx.): 62.0 sq. m (667.4 sq. ft)

## **JACKSONS TOOTING**

3 Upper Tooting Road, London, SW17 7TS Sales: 020 8487 3175 Lettings: 020 8487 3176

Energy Rating: We aim to make our particulars both accurate and reliable. However they are not guaranteed; nor do they form part of an offer or contract. If you require clarification on any points then please contact us, especially if you're traveling some distance to view. Please note that appliances and heating systems have not been tested and therefore no warranties can be given as to their good working order.