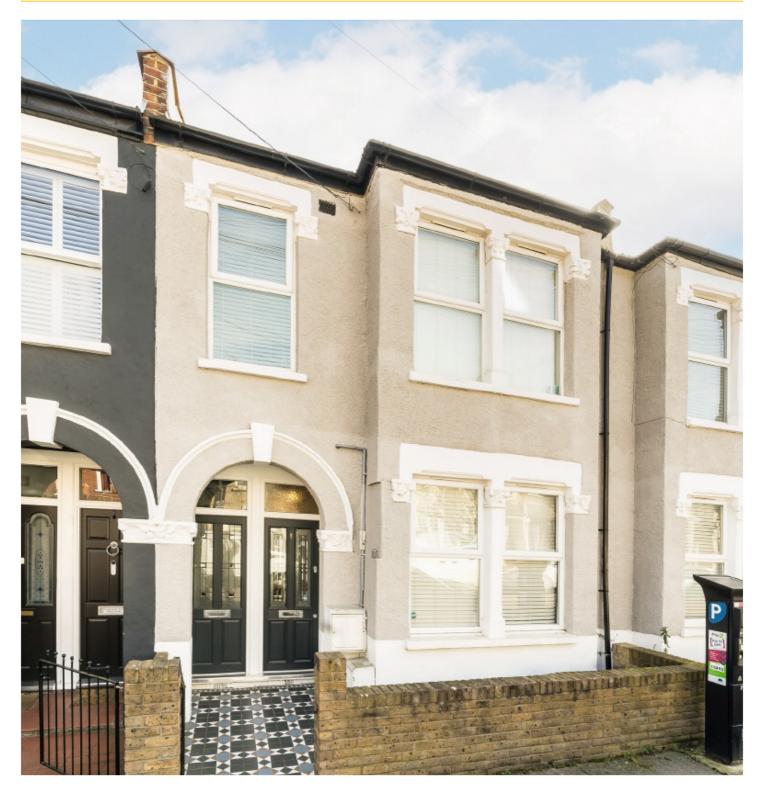

## FAIRLIGHT ROAD, SW17

- Period Conversion
- Three Bedrooms
- Three Bedroom

- Juliet Balcony
- Share Of Freehold
- Energy rating: C

£500,000

## ABOUT THE HOME

A charming 3-bedroom flat presented in excellent order throughout and sold with the added benefit of no onward chain. Internally the property features an openplan kitchen and living area with a Juliet balcony, flooding the room with natural light. Perfect for those seeking generous living accommodation. A stylish family bathroom and 3 well proportioned bedrooms.

Positioned on Fairlight Road, a popular enclave due to being a short walking distance Tooting Broadway Northern Line station, Earslfield and the mainline rail station. As well as the fantastic range of local bars, restaurants and shopping available in Tooting Broadway. Including the coveted Tooting Broadway Market.