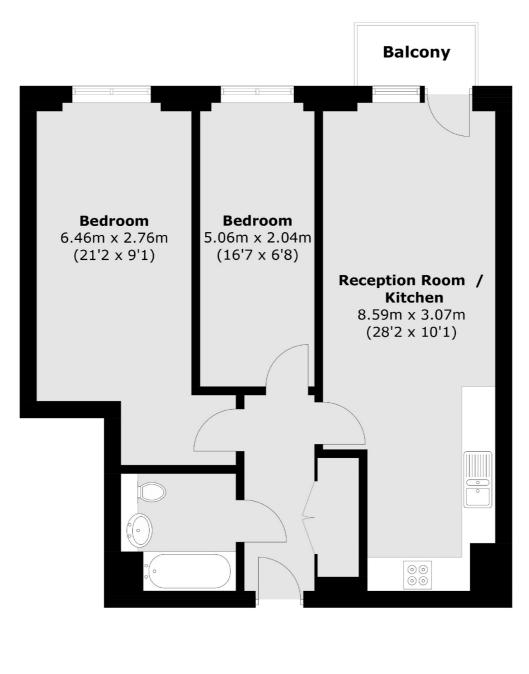

Total area (approx.): 66.3 sq. m (713.6 sq. ft) Balcony area (approx.): 2.3 sq. m (24.7 sq. ft)