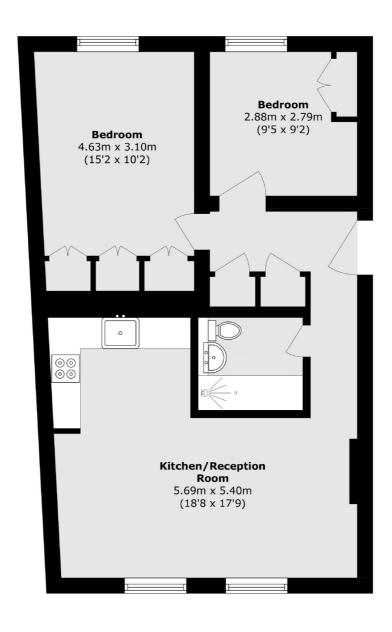

chen/Living
- No Onward Chain
- Two Double Bedrooms
- Share Of Freehold
- Close to Transport Links
- Energy Rating: C









## ABOUT THE HOME

A spacious, two double bedroom apartment located in a secure development located moments from the many amenities of St. John's Hill. This apartment offers a spacious open plan kitchen / reception room and two good sized bedrooms. This property is offered to the market with ample built in storage throughout, double glazed windows and no onward chain.

Located on St. John's Hill this property lies 0.5 miles from both Clapham Junction station and Wandsworth Town station offering excellent links into central London. Located only a short distance from the property are the many restaurants, shops and cafes that St. Johns Hill have to offer.













Total area (approx.): 60.9 sq. m (655.5 sq. ft)

## JACKSONS WANDSWORTH

507 Old York Road, London, SW18 1TF

Sales: 020 8875 8890 Lettings: 020 8875 8899

Energy Rating: We aim to make our particulars both accurate and reliable. However they are not guaranteed; nor do they form part of an offer or contract. If you require clarification on any points then please contact us, especially if you're traveling some distance to view. Please note that appliances and heating systems have not been tested and therefore no warranties can be given as to their good working order.