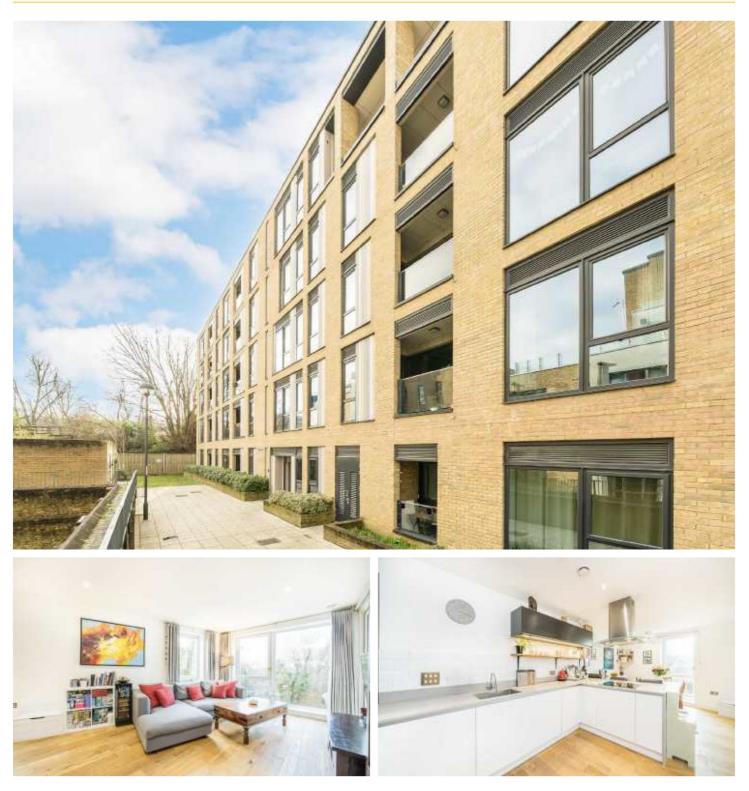

## ABOUT THE HOME

A beautifully finished modern apartment with three double bedrooms, a spacious open plan kitchen/living room and private balcony. The current owners rent a secure underground parking space and this could be transfered to the new owner.

The apartment is beautifully presented and flooded with natural light through the floor to ceiling windows. There is a spacious hallway leading to a generous open plan kitchen/living room with access to a private balcony. There are three good sized double bedrooms one benefitting from an en-suite bathroom as well as good sized family bathroom.

Francis House is situated within the sought after Schoolyard development, 0.3 miles to Wandsworth Town Station (reaching Waterloo in 15 minutes) and 0.7 miles To Clapham Junction Station offering diverse travel access in and out of London. On your doorstep are plenty of local shops, cafes and restaurants which add to the community feel of the area.