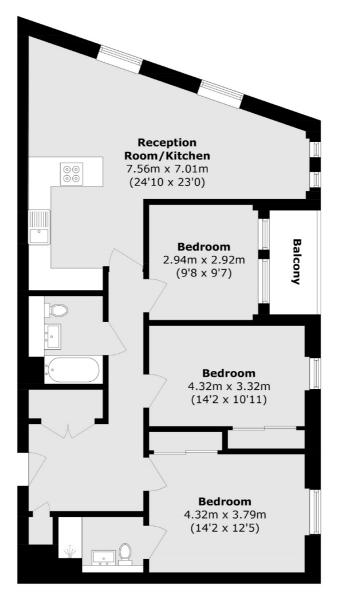

The apartment is beautifully presented and flooded with natural light through the floor to ceiling windows. There is a spacious hallway leading to a generous open plan kitchen/living room with access to a private balcony. There are three good sized double bedrooms one benefitting from an en-suite bathroom as well as good sized family bathroom.

Total area (approx.): 96.4 sq. m (1037.6 sq. ft) Balcony area (approx.): 3.8 sq. m (40.9 sq. ft)