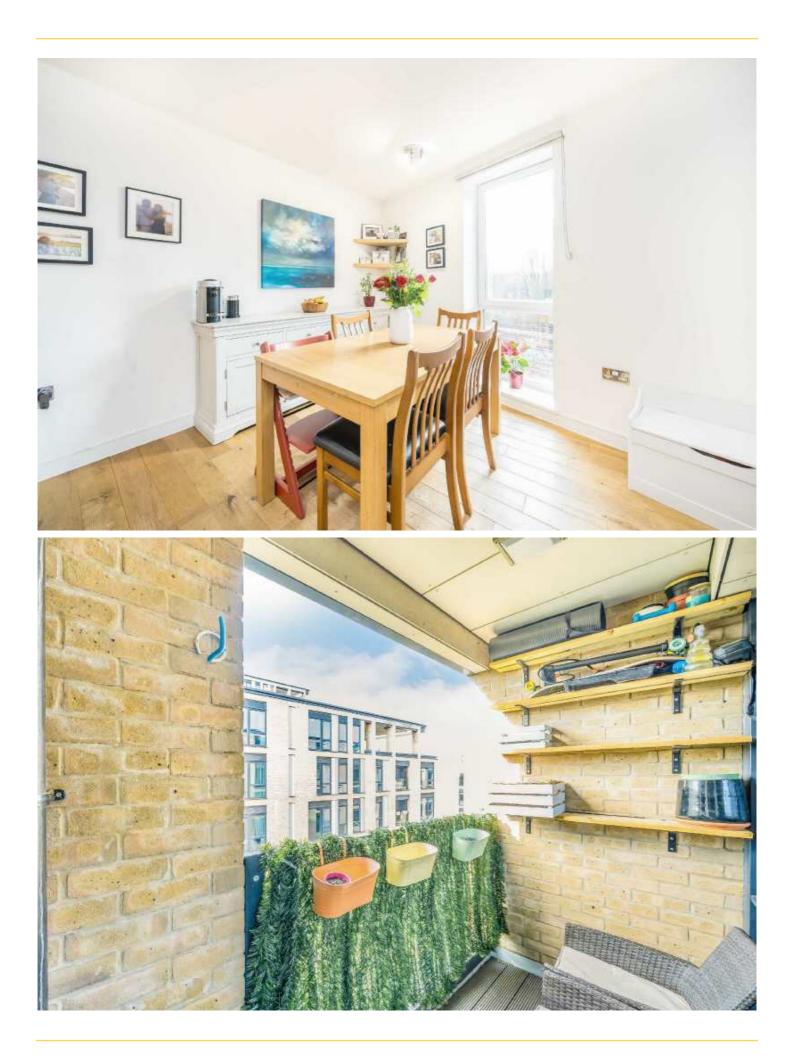

## ABOUT THE HOME

A beautifully finished modern apartment with three double bedrooms, a spacious open plan kitchen/living room and private balcony. The current owners rent a secure underground parking space and this could be transfered to the new owner.

The apartment is beautifully presented and flooded with natural light through the floor to ceiling windows. There is a spacious hallway leading to a generous open plan kitchen/living room with access to a private balcony. There are three good sized double bedrooms one benefitting from an en-suite bathroom as well as good sized family bathroom.

Total area (approx.): 96.4 sq. m (1037.6 sq. ft) Balcony area (approx.): 3.8 sq. m (40.9 sq. ft)