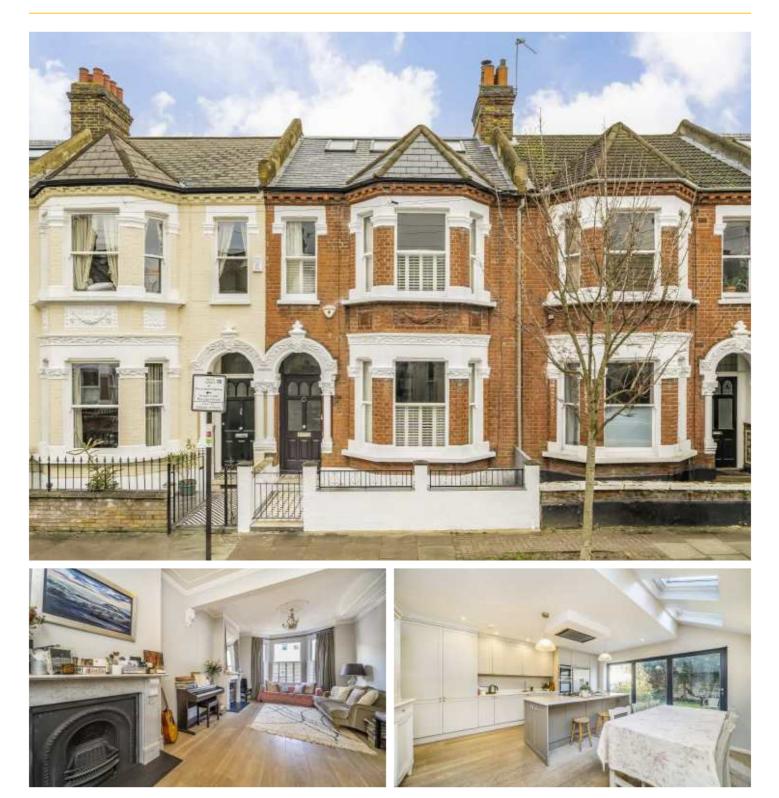

## ACRIS STREET, SW18

- Victorian Family Home
- Over 2,000 sqft
- Five Bedrooms

- Four Bathrooms
- Close to Wandsworth Common
- Energy Rating: B

£1,895,000

## ABOUT THE HOME

Set on a quiet residential road in the heart of Wandsworth is this beautiful five double bedroom, Victorian family home.

Accommodation is set across three floors and has the added benefit of a basement. On the ground floor there is a large double reception room with two feature fireplaces. At the rear there is a bright and spacious kitchen / dining room with access onto a garden. On the first floor there is a beautiful master suite with substantial en-suite bathroom. There is also a further double bedroom and bathroom. The second floor comprises a further three double bedrooms as well as two additional bathrooms.

Acris Street is a highly desirable residential road located just moments from the green open spaces of Wandsworth Common which offers an array of leisure activities including tennis courts, a bowls club, children's playground and a café. Wandsworth Town is also only a short distance away and offers many shops, coffee shops, restaurants and bars.