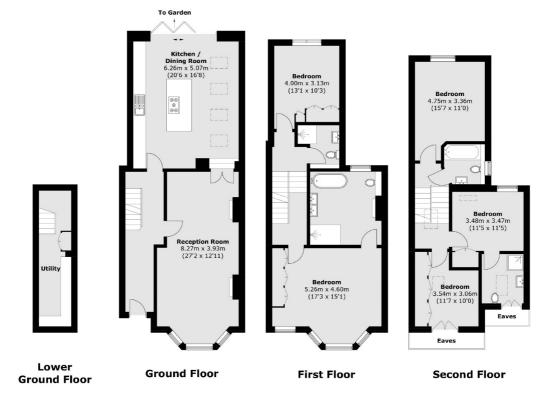

## ABOUT THE HOME

Set on a quiet residential road in the heart of Wandsworth is this beautiful five double bedroom, Victorian family home.

Accommodation is set across three floors and has the added benefit of a basement. On the ground floor there is a large double reception room with two feature fireplaces. At the rear there is a bright and spacious kitchen / dining room with access onto a garden. On the first floor there is a beautiful master suite with substantial en-suite bathroom. There is also a further double bedroom and bathroom. The second floor comprises a further three double bedrooms as well as two additional bathrooms.

Total area (approx.): 197.6 sq. m (2,126.9 sq. ft) (Excluding Eaves)

**JACKSONS WANDSWORTH** 

507 Old York Road, London, SW18 1TF Sales: 020 8875 8890 Lettings: 020 8875 8899

Energy Rating: We aim to make our particulars both accurate and reliable. However they are not guaranteed; nor do they form part of an offer or contract. If you require clarification on any points then please contact us, especially if you're traveling some distance to view. Please note that appliances and heating systems have not been tested and therefore no warranties can be given as to their good working order.