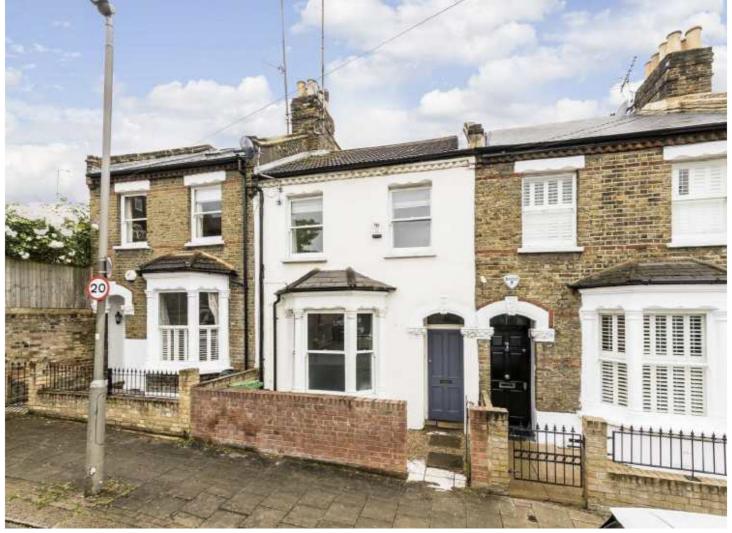

## TONSLEY STREET, SW18

£1,100,000

- Chain Free
- Extension Potential (STPP)
- Large Reception Room
- West Facing Garden
- Wandsworth Town Location
- Energy rating: D

## ABOUT THE HOME

Set on a highly desirable street just moments from the centre Wandsworth Town is this three bedroom, terraced house. This property offers a large reception room, a downstairs bathroom with shower and a separate kitchen with access to a private, west facing garden. On the first floor there are three generous double bedrooms as well as a further family bathroom. This property is offered to the market with no onward chain.

The property is located in the heart of the Tonsleys being 0.2 miles to Wandsworth Town Mainline Station and located by the many shops, restaurants, cafés, bars and amenities that Old York Road has to offer.