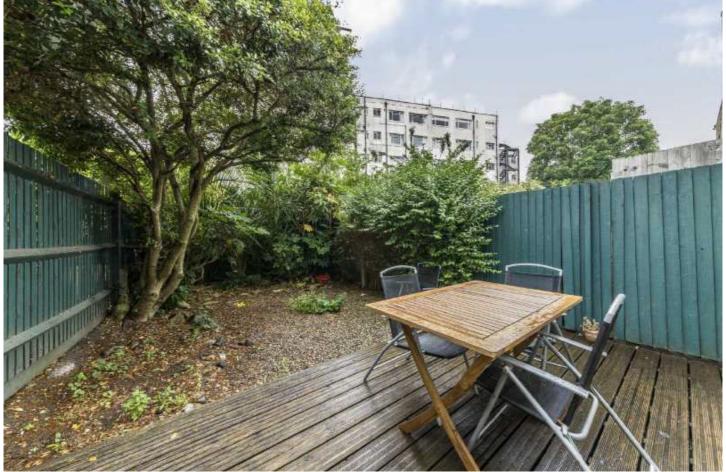

## TONSLEY STREET, SW18

£1,100,000

- Chain Free
- Extension Potential (STPP)
- Large Reception Room
- West Facing Garden
- Wandsworth Town Location
- Energy rating: D

## ABOUT THE HOME

Set on a highly desirable street just moments from the centre Wandsworth Town is this three bedroom, terraced house. This property offers a large reception room, a downstairs bathroom with shower and a separate kitchen with access to a private, west facing garden. On the first floor there are three generous double bedrooms as well as a further family bathroom. This property is offered to the market with no onward chain.