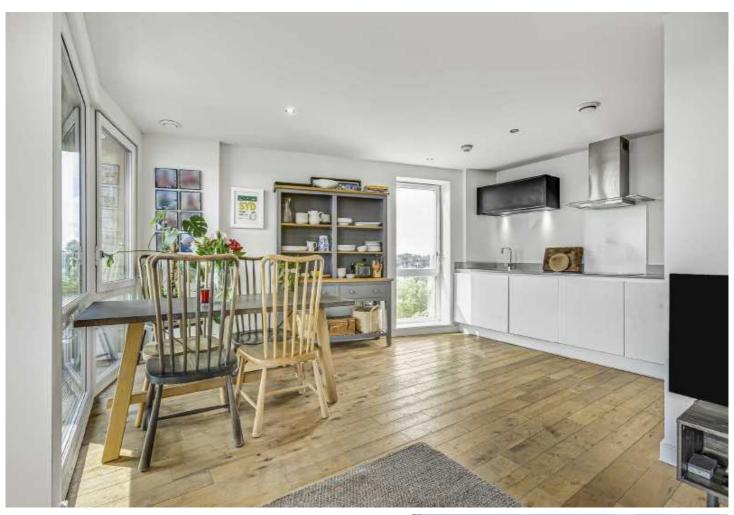

## ABOUT THE HOME

A well appointed modern apartment with two double bedrooms, spacious open-plan living/kitchen and a private balcony.

The apartment is beautifully presented, boasting uninterrupted views of London. It is flooded with natural light through floor to ceiling windows and features energy efficient heat pump underfloor heating throughout. There is a spacious hallway leading to an open plan living/dining area with a modern kitchen, offering a sociable space for entertaining. The lounge also has a private balcony and a separate storage space. The master bedroom has double aspect windows, as well as a built-in wardrobe. The second bedroom is another spacious double with a generous cupboard. The bathroom is modern and finished to a high standard. There are also storage facilities in the hallway suitable for a washing machine.