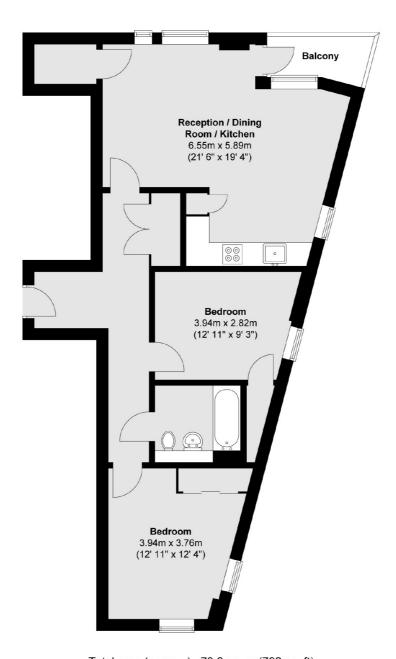

Total area (approx.) : 73.6 sq. m (792 sq. ft)
Total balcony area (approx.) : 3.9 sq. m (42 sq. ft)