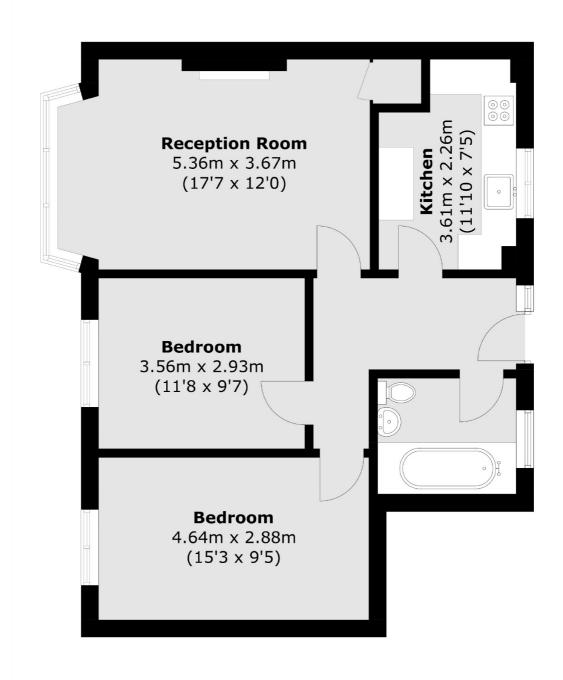

after Wandsworth location.

Entered via it's own front door the apartment comprises; a spacious entrance hall, generous family bathroom, a bright reception room with a useful storage cupboard, recently refurbished separate kitchen benefitting from an array of integrated appliances and two good-sized double bedrooms. The property benefits from an abundance of light throughout.

Whitecliff House is located in close proximity to Southside shopping complex, with its array of high street shops, restaurants, multiplex cinema and a gym. Wandsworth Town and Earlsfield mainline stations are both within close proximity of the property, providing direct links to the City, the West End and outer London. King George's Park with its tennis courts, pond and playing fields is just moments away.











Total area (approx.): 65.5 sq. m (705.0 sq. ft)

## JACKSONS WANDSWORTH

507 Old York Road, London, SW18 1TF

Sales: 020 8875 8890 Lettings: 020 8875 8899

Energy Rating: We aim to make our particulars both accurate and reliable. However they are not guaranteed; nor do they form part of an offer or contract. If you require clarification on any points then please contact us, especially if you're traveling some distance to view. Please note that appliances and heating systems have not been tested and therefore no warranties can be given as to their good working order.