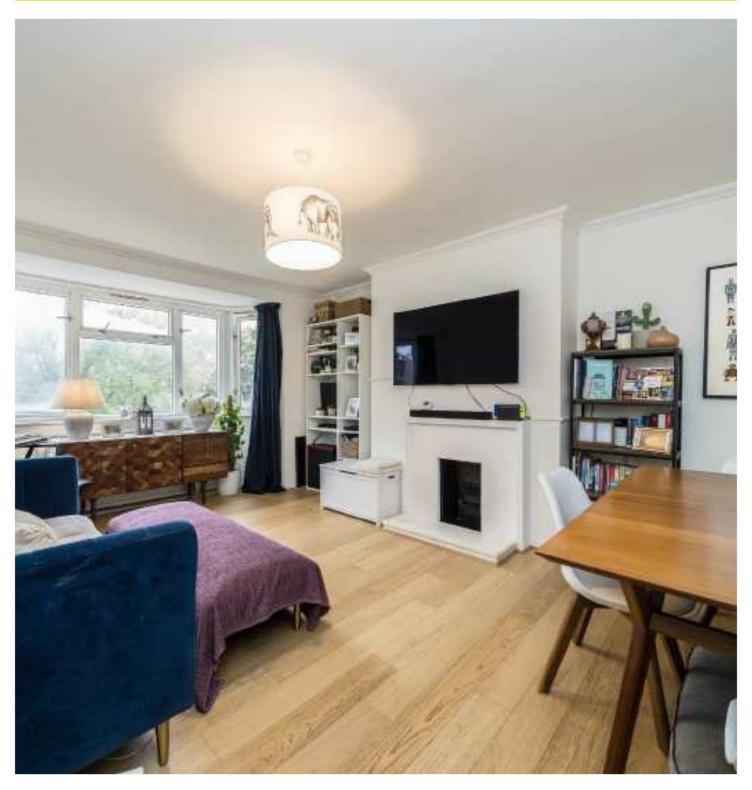

## ABOUT THE HOME

A spacious two double bedroom apartment in a sought after Wandsworth location.

Entered via it's own front door the apartment comprises; a spacious entrance hall, generous family bathroom, a bright reception room with a useful storage cupboard, recently refurbished separate kitchen benefitting from an array of integrated appliances and two good-sized double bedrooms. The property benefits from an abundance of light throughout.