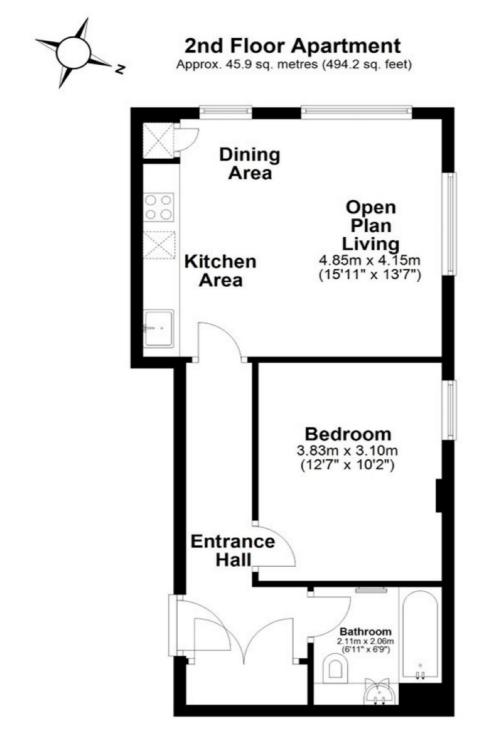

## JUNIPER DRIVE, SW18

- One Double Bedroom
- Open Plan Living
- High Spec Finish

- One Bathroom
- Second Floor
- Energy rating: B

## ABOUT THE HOME

A very well appointed, second floor, double bedroom apartment located in the ever popular Battersea Reach development.

The apartment is beautifully presented and comprises of; generous entrance hallway, modern kitchen open plan to the reception/dining room offering a fantastic entertaining space and contemporary bathroom.