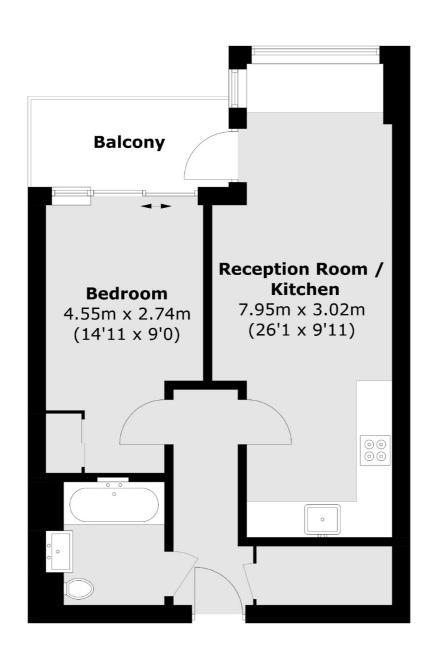

## ABOUT THE HOME

A well presented one bedroom flat in the sought after Beacon Tower development in Wandsworth.

Accommodation comprises; a spacious entrance hall with ample storage space, modern bathroom, bright open plan kitchen/reception room with access onto a generous private balcony, spacious double bedroom with built in wardrobes also offering access to the balcony.

LOCAL PROPERTY EXPERTS

Total area (approx.): 45.4 sq. m (488.7 sq. ft) Balcony: 4.9 sq. m (52.7 sq. ft)