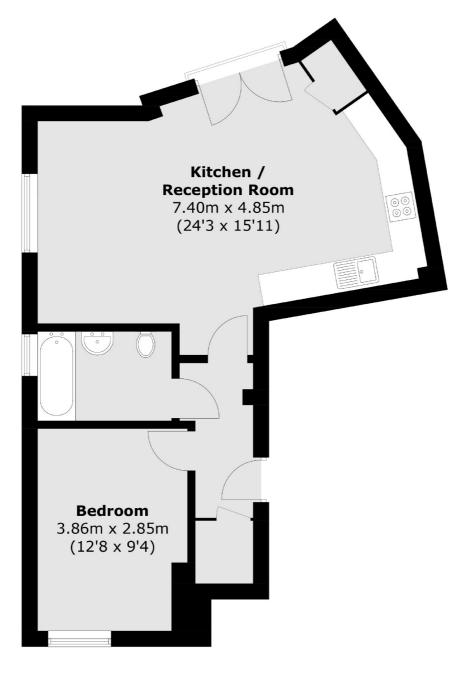

CHAPEL YARD, SW18

£1,975 PCM

- One Double Bedroom
- Open Planned Kitchen/Reception Room
- One Bathroom

- Furnished
- Juliette Balcony
- Energy Rating: B









## ABOUT THE HOME

A bright spacious one double bedroom apartment with a unique layout, benefitting further from large windows, a Juliette balcony and ample storage throughout, situated in Chapel Yard,

0.6 miles to Wandsworth Town mainline station. 0.8 miles to Putney Station. Located by King George's Park and Southside shopping centre.











## **Third Floor**

Total area (approx.): 52.6 sq. m (566.1 sq. ft)

## JACKSONS WANDSWORTH

507 Old York Road, London, SW18 1TF

C-I--- 020

Sales: 020 8875 8890 Lettings: 020 8875 8899

Energy Rating: We aim to make our particulars both accurate and reliable. However they are not guaranteed; nor do they form part of an offer or contract. If you require clarification on any points then please contact us, especially if you're traveling some distance to view. Please note that appliances and heating systems have not been tested and therefore no warranties can be given as to their good working order.