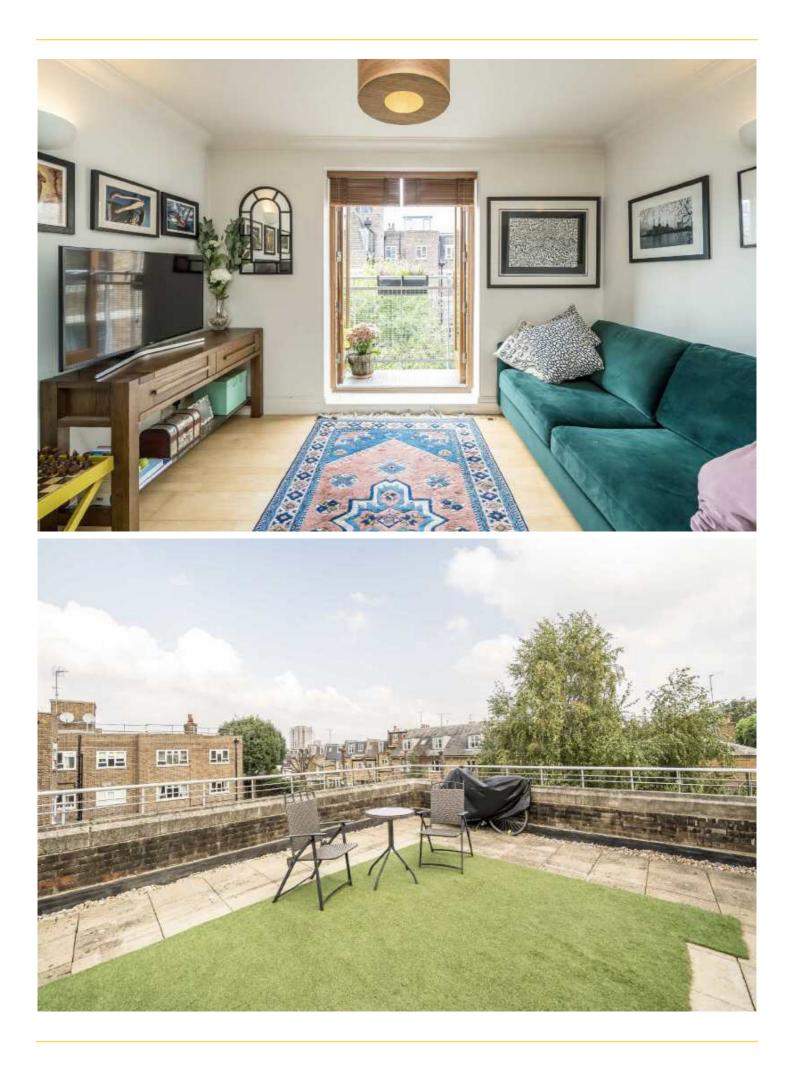

## ABOUT THE HOME

A smart, modern two bedroom apartment set within the desirable residential area of 'The Tonsleys'.

Refurbished throughout to a lovely standard, this apartment has both entertainment and accommodation space. A bright entrance hall runs the length of the property with secure telephone entry system and useful storage cupboard and links the two bedrooms, modern kitchen and bathroom. The master bedroom is a generous double with built-in wardrobes, there is an exceptionally spacious reception/dining room offering an abundance of natural light throughout. The property also benefits from a west facing private balcony and an allocated parking space in the private car park.