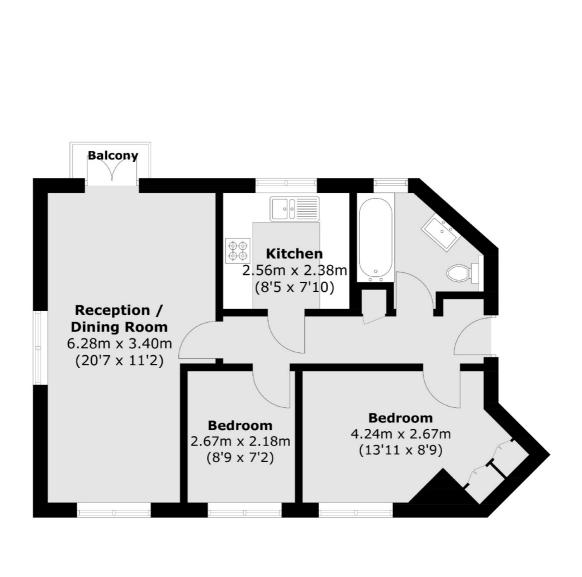

Jacksons

Total area (approx.): 55.2 sq. m (594.2 sq. ft) Balcony area (approx.): 1.0 sq. m (10.7 sq. ft)