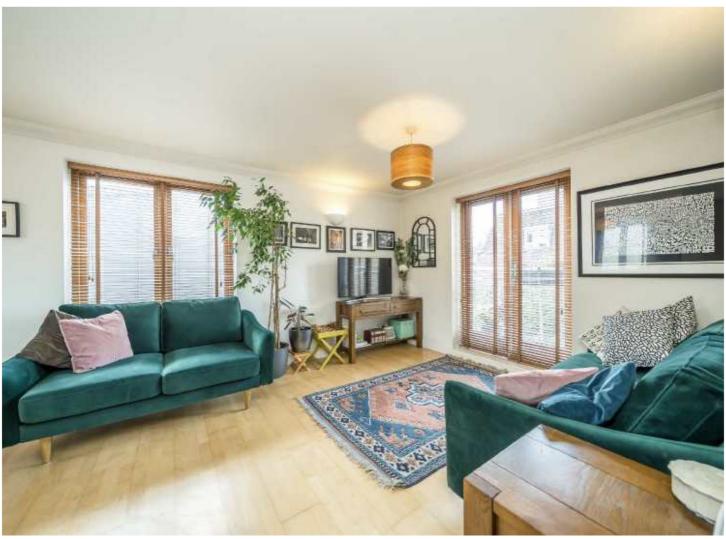

## ABOUT THE HOME

A smart, modern two bedroom apartment set within the desirable residential area of 'The Tonsleys'.

Refurbished throughout to a lovely standard, this apartment has both entertainment and accommodation space. A bright entrance hall runs the length of the property with secure telephone entry system and useful storage cupboard and links the two bedrooms, modern kitchen and bathroom. The master bedroom is a generous double with built-in wardrobes, there is an exceptionally spacious reception/dining room offering an abundance of natural light throughout. The property also benefits from a west facing private balcony and an allocated parking space in the private car park.