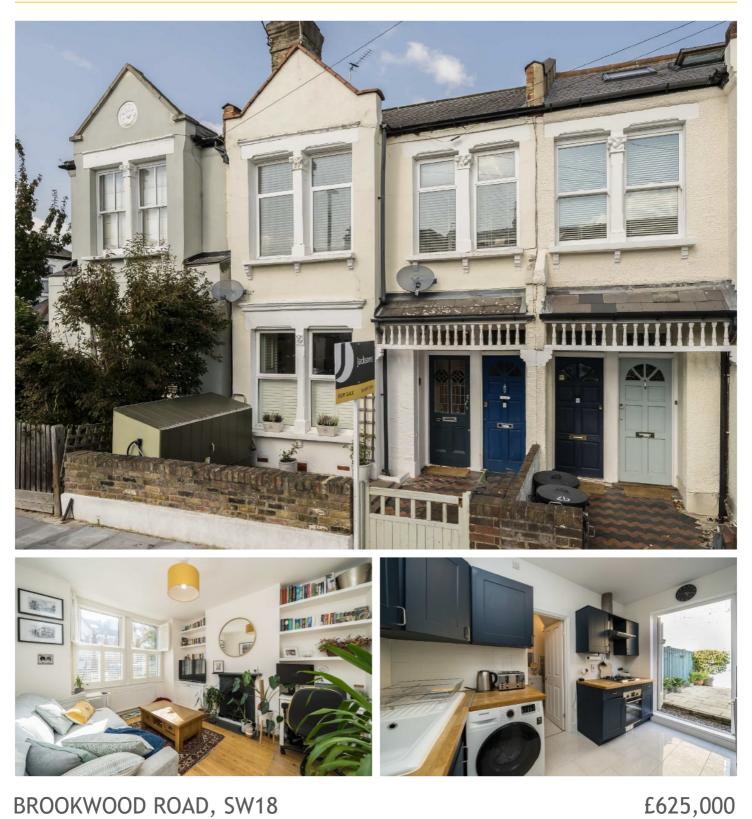

## BROOKWOOD ROAD, SW18

- Victorian Maisonette
- Two Bedrooms
- Ground Floor

- Private Garden
- Chain Free
- Energy rating: C

## ABOUT THE HOME

A beautifully presented two bedroom ground floor Victorian conversion flat with a modern kitchen, bathroom and a well-presented private garden.

This ground floor maisonette is in a prime location in the Southfields grid and is in excellent condition. It has a contemporary finish throughout whilst retaining a wealth of character and period features. Upon entrance there is a hallway with wooden flooring, leading into a spacious reception room benefiting from an abundance of light, a well presented double bedroom with built in storage, a further double bedroom then onto a stylish and superbly presented refitted kitchen leading out to a beautiful private garden.

The property is situated in a highly desirable residential road within close proximity of Southfields station and Replingham Road with its selection of shops, cafes, restaurants, pubs and wine bars.

Total area (approx.): 59.9 sq. m (644.8 sq. ft)