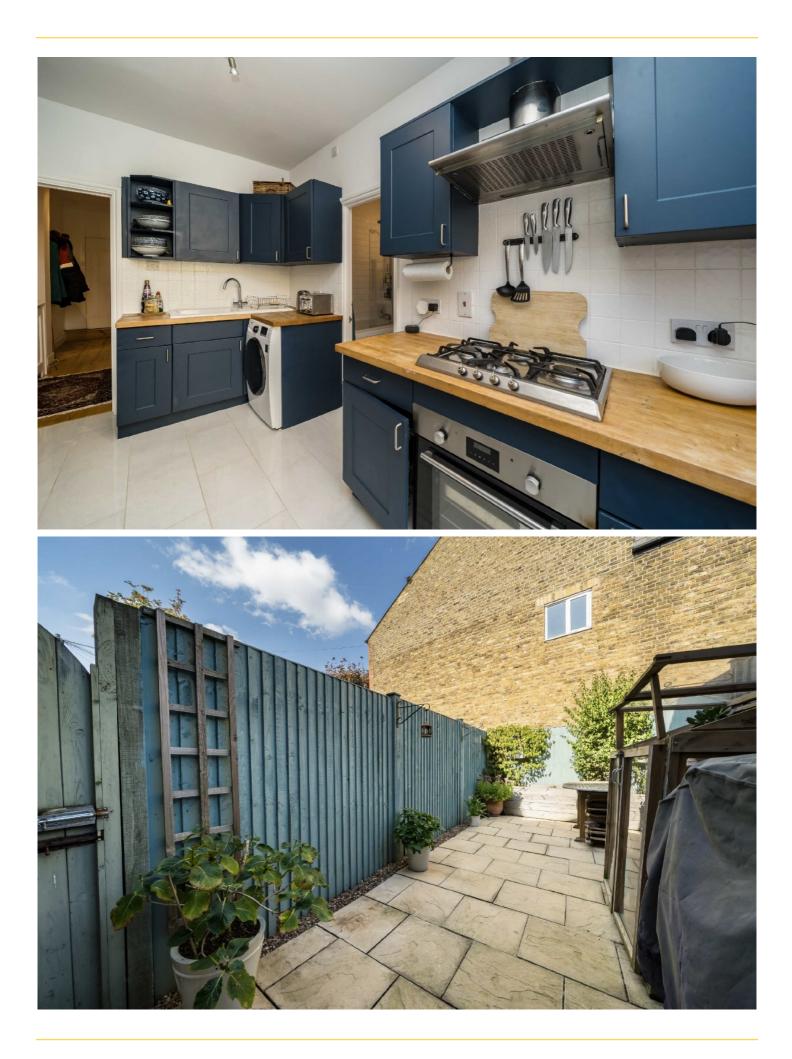

## ABOUT THE HOME

A beautifully presented two bedroom ground floor Victorian conversion flat with a modern kitchen, bathroom and a well-presented private garden.

This ground floor maisonette is in a prime location in the Southfields grid and is in excellent condition. It has a contemporary finish throughout whilst retaining a wealth of character and period features. Upon entrance there is a hallway with wooden flooring, leading into a spacious reception room benefiting from an abundance of light, a well presented double bedroom with built in storage, a further double bedroom then onto a stylish and superbly presented refitted kitchen leading out to a beautiful private garden.

The property is situated in a highly desirable residential road within close proximity of Southfields station and Replingham Road with its selection of shops, cafes, restaurants, pubs and wine bars.

Total area (approx.): 59.9 sq. m (644.8 sq. ft)