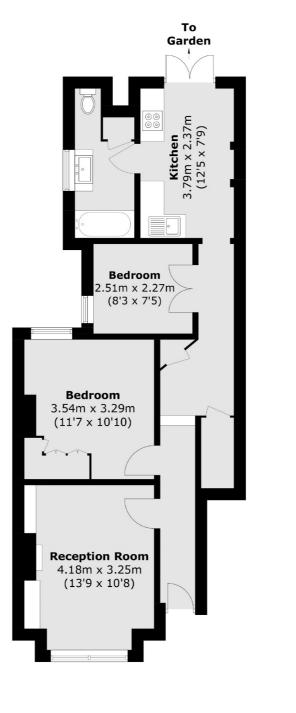

The property is situated in a highly desirable residential road within close proximity of Southfields station and Replingham Road with its selection of shops, cafes, restaurants, pubs and wine bars.

Total area (approx.): 59.9 sq. m (644.8 sq. ft)