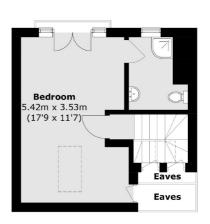

## **Second Floor**

**Ground Floor** 

**First Floor** 

Total area (approx.): 136.4 sq. m (1,468.2 sq. ft)
(Excluding Eaves)
External Bedroom / Reception Room: 19.7 sq. m (212.0 sq. ft)