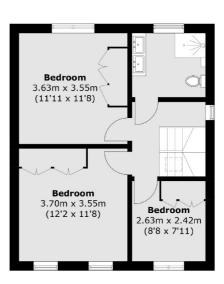

## **Second Floor**

**Ground Floor** 

**First Floor** 

Total area (approx.): 136.4 sq. m (1,468.2 sq. ft)
(Excluding Eaves)
External Bedroom / Reception Room: 19.7 sq. m (212.0 sq. ft)