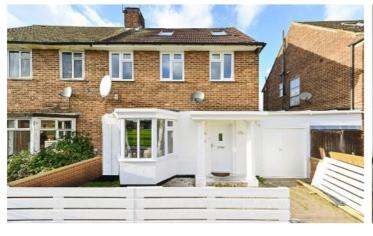

## **GROOM CRESCENT, SW18**

£1,000,000

- Four Double Bedrooms
- Two Outbuildings
- Excellent Condition
- Sought After Location
- Two Parking Spaces
- Energy rating: C

Groom Crescent is a quiet and private residential road which is found off of Heathfield Road which is in easy reach of Wandsworth Common, Earlsfield and Clapham Junction's mainline railway stations, Garratt Lane's selection of shops, restaurants and wine bars. The green open spaces of Wandsworth Common are also close by and the property is well situated for the most sought after schools in the area.