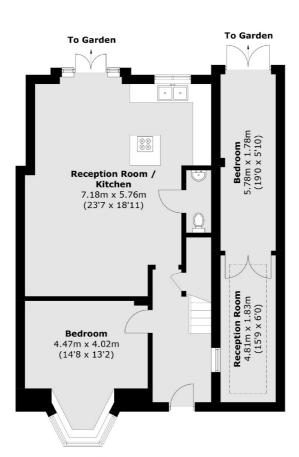

## **Second Floor**

**Ground Floor** 

**First Floor** 

Total area (approx.): 136.4 sq. m (1,468.2 sq. ft)
(Excluding Eaves)
External Bedroom / Reception Room: 19.7 sq. m (212.0 sq. ft)