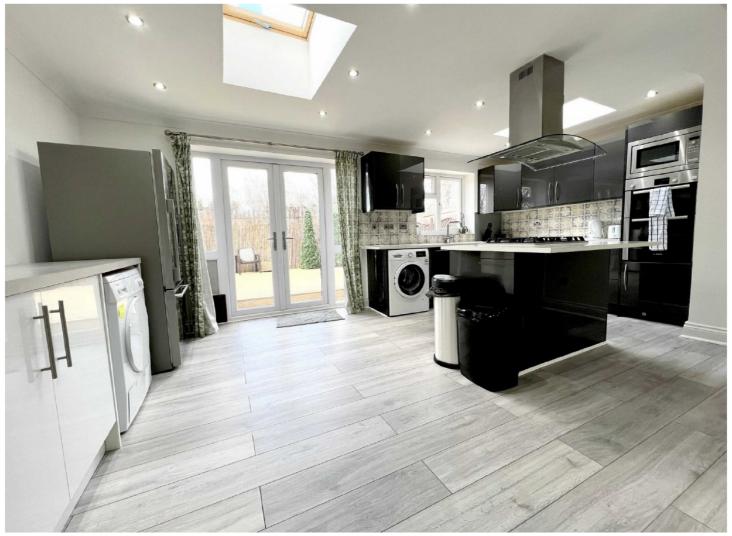

## **GROOM CRESCENT, SW18**

£1,000,000

- Four Double Bedrooms
- Two Outbuildings
- Excellent Condition
- Sought After Location
- Two Parking Spaces
- Energy rating: C











## ABOUT THE HOME

A beautiful example of a four double bedroom family home benefiting from an impressive garden and heaps of natural light throughout the property.

The property has. Accommodation comprises; 4 great bedrooms, fantastic open plan kitchen/dining room with bi-fold doors leading to a low maintenance rear garden, an family bathroom on the first floor. Every room benefits from high ceilings, an abundance of light and from being tastefully decorated throughout.

Groom Crescent is a quiet and private residential road which is found off of Heathfield Road which is in easy reach of Wandsworth Common