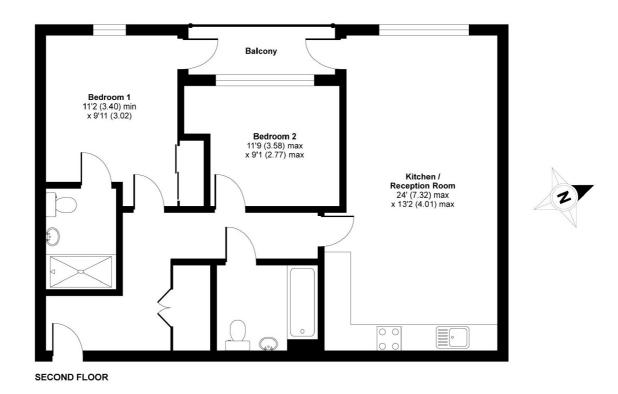

Close to Wandsworth Town British Rail and the bars and restaurants of Old York Road.

APPROX. GROSS INTERNAL FLOOR AREA 774 SQ FT 71.9 SQ METRES

Oxborough House, Eltringham Street, Wandsworth , SW18  $\,$ 