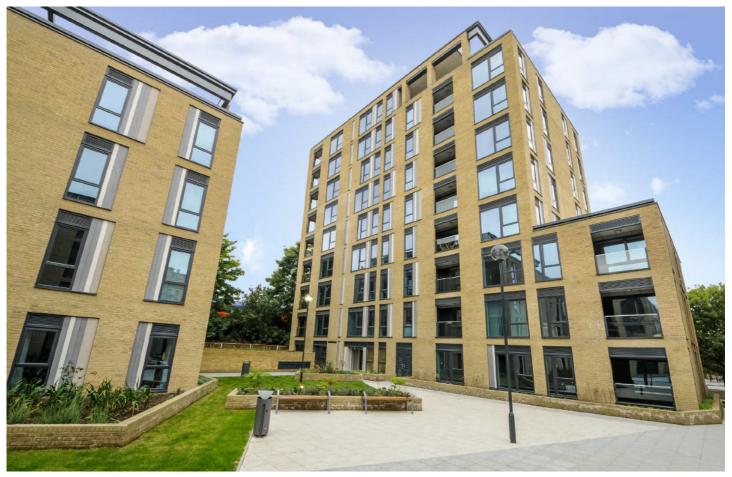

## Eltringham Street, SW18

£1,800 PCM

Two bedroom, two bathroom apartment located in the Schoolyard development on Eltringham Street.

- Two Double Bedroom
- Modern Kitchen
- Modern Lounge
- Balcony
- Furnished
- Close to Wandsworth BR

Close to Wandsworth Town British Rail and the bars and restaurants of Old York Road.

APPROX. GROSS INTERNAL FLOOR AREA 774 SQ FT 71.9 SQ METRES

Oxborough House, Eltringham Street, Wandsworth , SW18  $\,$ 