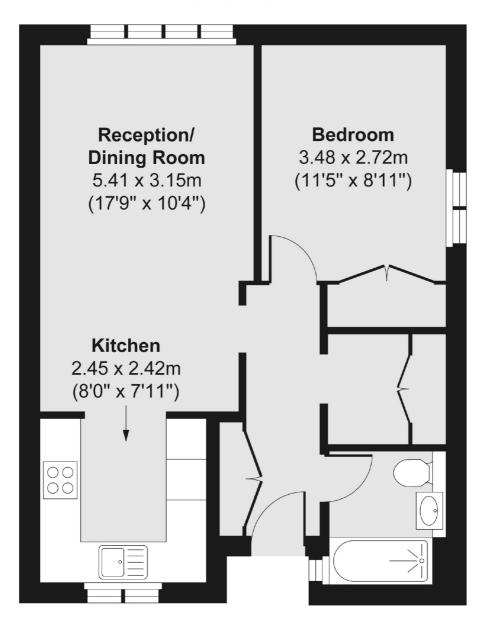

r investment.

A well-proportioned one bedroom flat situated in the heart of East Putney. The property is light and airy throughout and comprises of a well-presented reception room open plan to a modern fitted kitchen. There is a spacious double bedroom with built in wardrobes and a generous bathroom. The property also benefits from a lovely communal garden, extended lease and additional storage room.

The property is perfectly situated for access to the array of shops, restaurants and transport facilities of central Putney. It is just moments from East Putney Underground station (District Line) and Putney mainline station. You are provided easy access to the A3 and numerous bus routes. Wandsworth park, with its green open spaces and river walks, is also close by.









## Sixth Floor



Total area (approx.) 46.22 sq. m (498 sq. ft)

## **JACKSONS WANDSWORTH**

507 Old York Road, London, SW18 1TF

Sales: 020 8875 8890 Lettings: 020 8875 8899

Energy Rating: We aim to make our particulars both accurate and reliable. However they are not guaranteed; nor do they form part of an offer or contract. If you require clarification on any points then please contact us, especially if you're traveling some distance to view. Please note that appliances and heating systems have not been tested and therefore no warranties can be given as to their good working order.