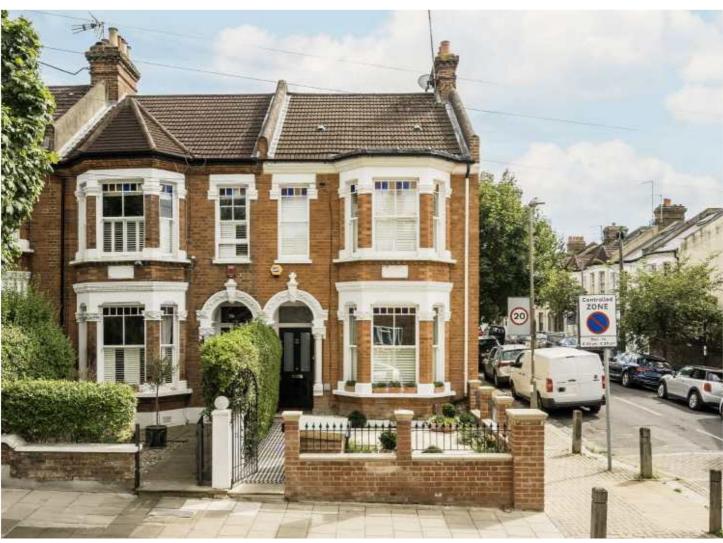

## ALLFARTHING LANE, SW18

- Victorian End of Terrace House
- Four Double Bedrooms
- Garden with Side Access
- Scope to Extend
- Cellar
- Energy rating: E

£1,300,000

## ABOUT THE HOME

This sensational four bedroom, Victorian, end of terrace home boasts meticulously designed living/entertaining spaces.

The property opens into a stunning hallway adorned with original period features. To the right is a double reception room featuring a bay window and contemporary fireplaces; high ceilings with intricate beading elevate the sense of spaciousness. Adjoining this room is an exceptional kitchen/dining room and second, more casual reception area. The kitchen boasts a central island and a range of integrated appliances; large skylights and bi-folding doors draw in an abundance of light. The doors open onto a remarkably private rear garden with side access. There is a ground floor W.C and cellar. Ascending to the first floor there is a magnificent principal suite, family bathroom and two double bedrooms. On the second floor is a fourth double bedroom and a second bathroom. There is scope to extend into the loft space.