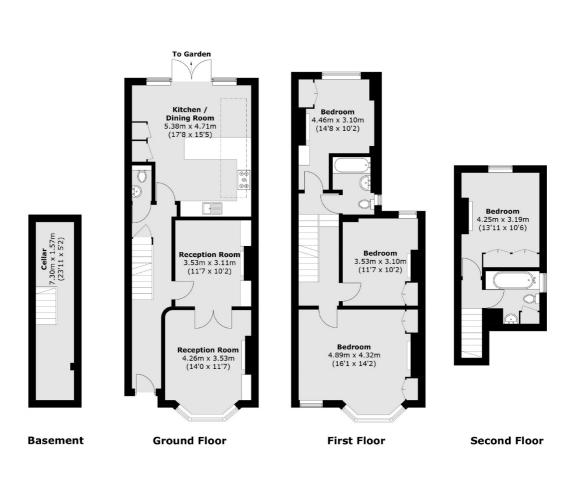

## ABOUT THE HOME

This sensational four bedroom, Victorian, end of terrace home boasts meticulously designed living/entertaining spaces.

The property opens into a stunning hallway adorned with original period features. To the right is a double reception room featuring a bay window and contemporary fireplaces; high ceilings with intricate beading elevate the sense of spaciousness. Adjoining this room is an exceptional kitchen/dining room and second, more casual reception area. The kitchen boasts a central island and a range of integrated appliances; large skylights and bi-folding doors draw in an abundance of light. The doors open onto a remarkably private rear garden with side access. There is a ground floor W.C and cellar. Ascending to the first floor there is a magnificent principal suite, family bathroom and two double bedrooms. On the second floor is a fourth double bedroom and a second bathroom. There is scope to extend into the loft space.

Allfarthing Lane has excellent transport links at Wandsworth Town and Earlsfield mainline stations. The open space of Wandsworth Common is nearby and the

Total area (approx.): 151.5 sq. m (1,630.8 sq. ft)