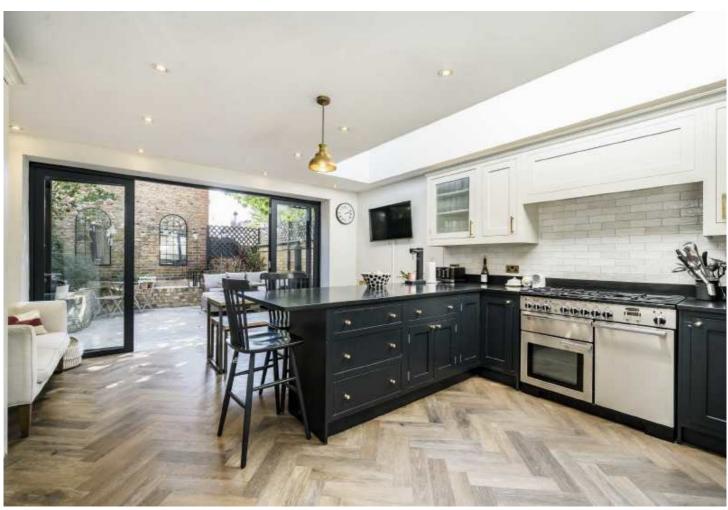

## ABOUT THE HOME

This sensational four bedroom, Victorian, end of terrace home boasts meticulously designed living/entertaining spaces.

The property opens into a stunning hallway adorned with original period features. To the right is a double reception room featuring a bay window and contemporary fireplaces; high ceilings with intricate beading elevate the sense of spaciousness. Adjoining this room is an exceptional kitchen/dining room and second, more casual reception area. The kitchen boasts a central island and a range of integrated appliances; large skylights and bi-folding doors draw in an abundance of light. The doors open onto a remarkably private rear garden with side access. There is a ground floor W.C and cellar. Ascending to the first floor there is a magnificent principal suite, family bathroom and two double bedrooms. On the second floor is a fourth double bedroom and a second bathroom. There is scope to extend into the loft space.