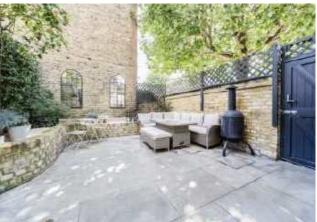

## ABOUT THE HOME

This sensational four bedroom, Victorian, end of terrace home boasts meticulously designed living/entertaining spaces.

The property opens into a stunning hallway adorned with original period features. To the right is a double reception room featuring a bay window and contemporary fireplaces; high ceilings with intricate beading elevate the sense of spaciousness. Adjoining this room is an exceptional kitchen/dining room and second, more casual reception area. The kitchen boasts a central island and a range of integrated appliances; large skylights and bi-folding doors draw in an abundance of light. The doors open onto a remarkably private rear garden with side access. There is a ground floor W.C and cellar. Ascending to the first floor there is a magnificent principal suite, family bathroom and two double bedrooms. On the second floor is a fourth double bedroom and a second bathroom. There is scope to extend into the loft space.