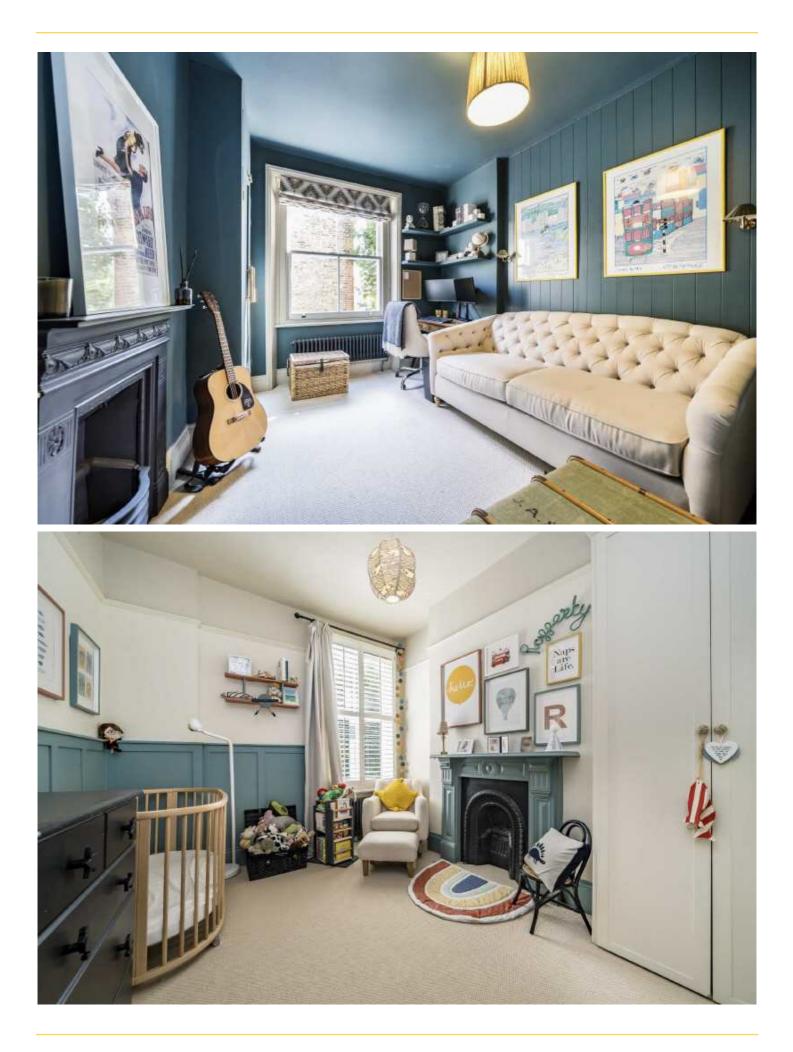

## ABOUT THE HOME

This sensational four bedroom, Victorian, end of terrace home boasts meticulously designed living/entertaining spaces.

The property opens into a stunning hallway adorned with original period features. To the right is a double reception room featuring a bay window and contemporary fireplaces; high ceilings with intricate beading elevate the sense of spaciousness. Adjoining this room is an exceptional kitchen/dining room and second, more casual reception area. The kitchen boasts a central island and a range of integrated appliances; large skylights and bi-folding doors draw in an abundance of light. The doors open onto a remarkably private rear garden with side access. There is a ground floor W.C and cellar. Ascending to the first floor there is a magnificent principal suite, family bathroom and two double bedrooms. On the second floor is a fourth double bedroom and a second bathroom. There is scope to extend into the loft space.