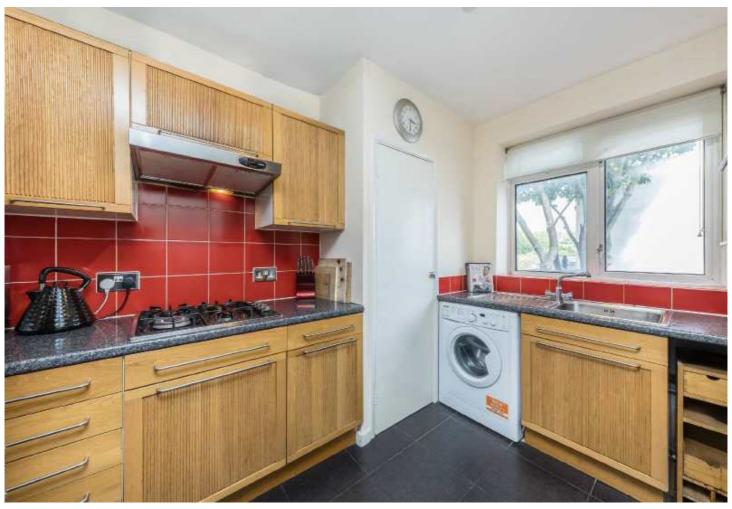

The property has a communal entrance and can be accessed via stairs to the first floor. Upon entering the property there is a modern kitchen with ample storage, spacious bathroom, two well proportioned double bedrooms, a spacious reception room. The property is West facing and benefits from natural light. On the ground floor there is access to a Large private garden.