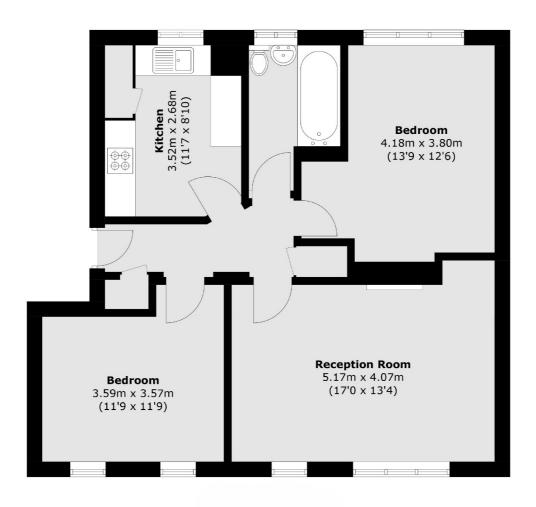

The property has a communal entrance and can be accessed via stairs to the first floor. Upon entering the property there is a modern kitchen with ample storage, spacious bathroom, two well proportioned double bedrooms, a spacious reception room. The property is West facing and benefits from natural light. On the ground floor there is access to a Large private garden.

Total area (approx.): 66.4 sq. m (714.7 sq. ft)