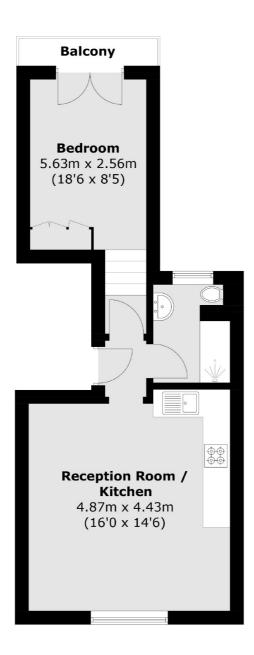

## ABOUT THE HOME

A stunning one bedroom Victorian conversion flat which is being offered to the market in excellent condition.

Accommodation comprises; hallway, spacious reception room with dining area and stunning kitchen, modern bathroom and well presented bedroom with access to a balcony.

## **First Floor**

Total area (approx.): 38.1 sq. m (410.1sq. ft) Balcony (approx.): 1.8 sq. m (19.4 sq. ft)