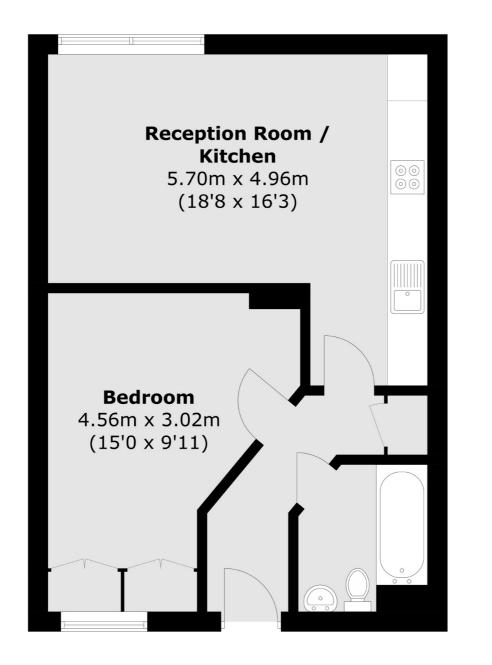

- Open Plan Kitchen/Living
- Energy rating: C



£325,000



## ABOUT THE HOME

A very well presented one double bedroom, one bathroom modern apartment with communal gardens.

Accommodation comprises; entrance hall with secure telephone entry system and useful storage cupboard, modern spacious bathroom and bedroom, partially open plan reception/kitchen and dining area with floor to ceiling windows. This property also benefits from communal gardens.

Phoenix Way is a popular development, which is equidistant from Wandsworth Town and Clapham Junction overground stations. This location is very well served by excellent transport links and local amenities, all within close proximity of the property. The green open spaces of Wandsworth Common and Spencer Park are also close by.







Jacksons



## **Third Floor**

Total area (approx.): 47.9 sq. m (515.6 sq. ft)

## JACKSONS WANDSWORTH

507 Old York Road, London, SW18 1TF Sales: 020 8875 8890 Lettings: 020 8875 8899

Energy Rating: C We aim to make our particulars both accurate and reliable. However they are not guaranteed; nor do they form part of an offer or contract. If you require clarification on any points then please contact us, especially if you're traveling some distance to view. Please note that appliances and heating systems have not been tested and therefore no warranties can be given as to their good working order.