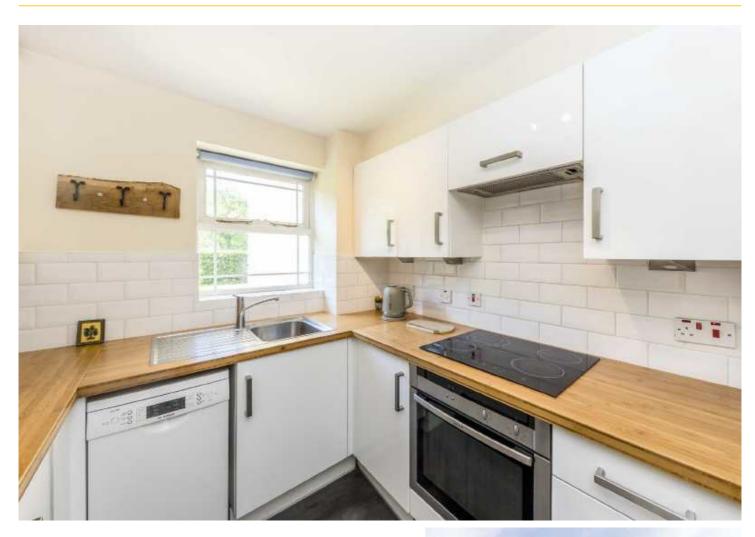

Accommodation comprises; entrance hall with useful storage cupboard, two generous double bedrooms, modern family bathroom, the spacious reception room is open plan to the dining area which benefits from an abundance of natural light, behind this is a well furnished kitchen. The property is tastefully decorated throughout and benefits from an allocated parking space and landscaped communal gardens.