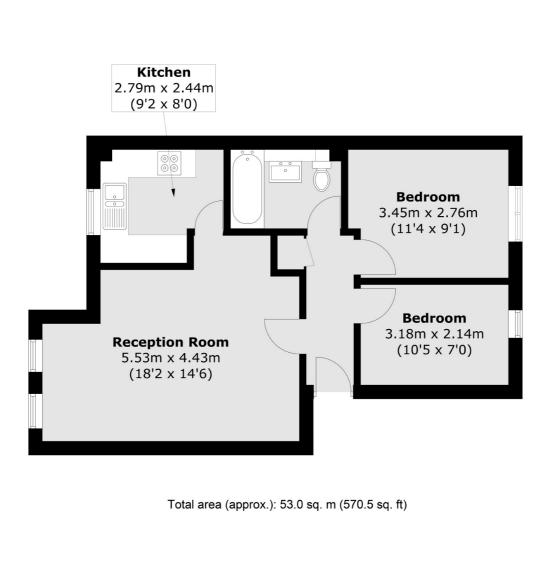

Accommodation comprises; entrance hall with useful storage cupboard, two generous double bedrooms, modern family bathroom, the spacious reception room is open plan to the dining area which benefits from an abundance of natural light, behind this is a well furnished kitchen. The property is tastefully decorated throughout and benefits from an allocated parking space and landscaped communal gardens.