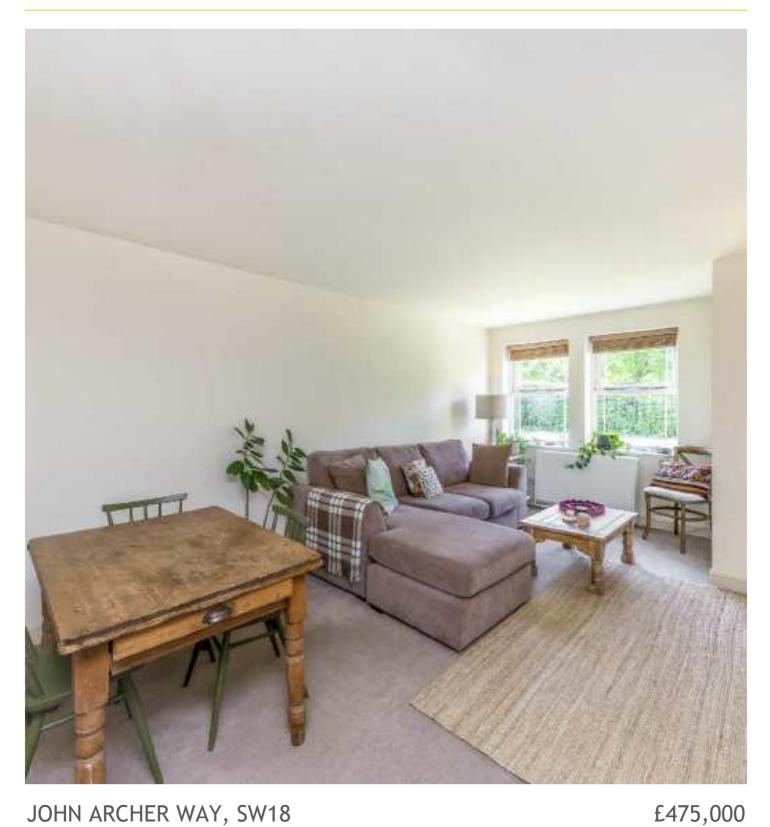

## JOHN ARCHER WAY, SW18

- Two Double Bedrooms
- Modern Development
- Allocated Parking
- Ground Floor
- Sought After Location
- Energy rating: C

## ABOUT THE HOME

This property is set within a sought after location overlooking Wandsworth common. This ground floor two bedroom apartment is situated in a modern development finished to an excellent standard.

Accommodation comprises; entrance hall with useful storage cupboard, two generous double bedrooms, modern family bathroom, the spacious reception room is open plan to the dining area which benefits from an abundance of natural light, behind this is a well furnished kitchen. The property is tastefully decorated throughout and benefits from an allocated parking space and landscaped communal gardens.