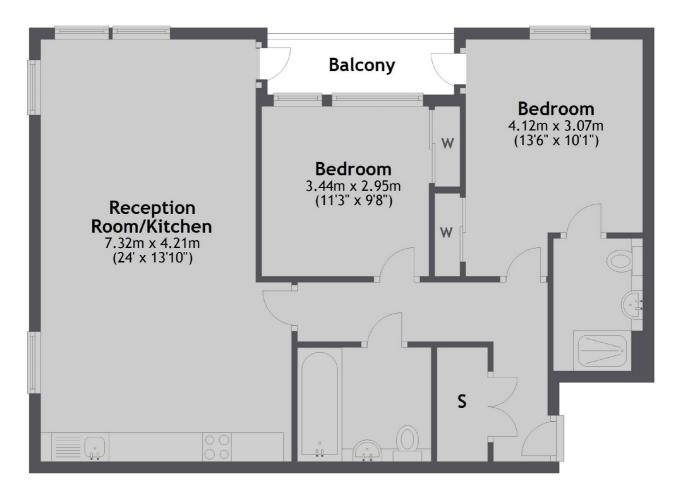

## £1,950 PCM

- Two Double Bedrooms
- Two Bathrooms Open Planned
- Private Balcony Modern Apartment
- Wandsworth Town

For further information on the costs associated with renting a property, please pop into our office or visit our website.

0.9 miles to Southside shopping centra, 0.3 miles to Wandsworth Town station and 0.8 miles to Clapham Junction station

**First Floor** 

Main area: Approx. 70.2 sq. metres (755.8 sq. feet) Plus balconies, approx. 4.1 sq. metres (44.1 sq. feet)