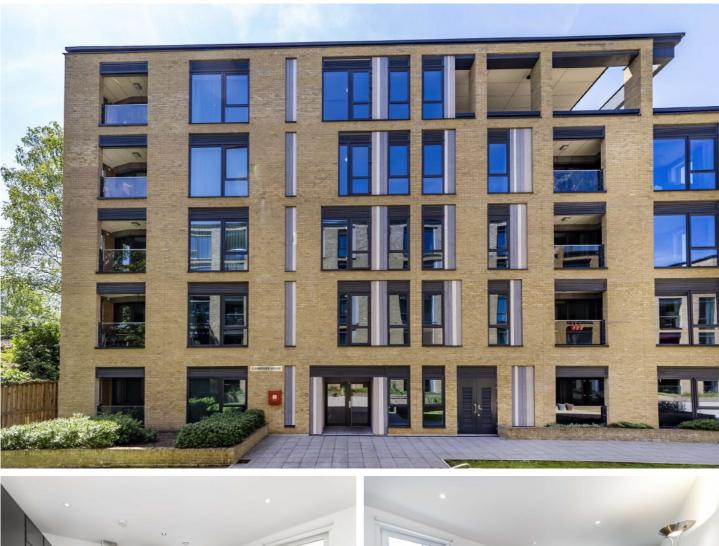

## Eltringham Street, SW18

Close to Wandsworth Town British Rail and the bars and restaurants of Old York Road, this is a truly exceptional development and would suit anyone looking for a high quality property in a good location.

0.9 miles to Southside shopping centra, 0.3 miles to Wandsworth Town station and 0.8 miles to Clapham Junction station

**First Floor** 

Main area: Approx. 70.2 sq. metres (755.8 sq. feet) Plus balconies, approx. 4.1 sq. metres (44.1 sq. feet)