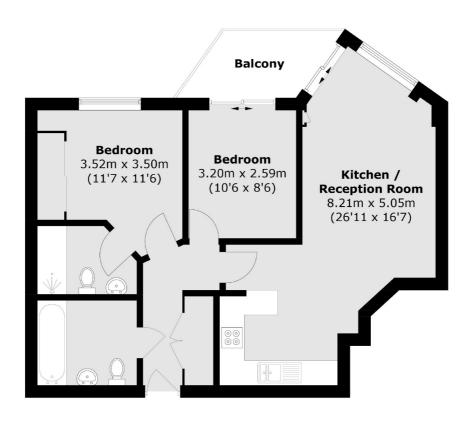

Total area (approx.): 62.0 sq. m (667.4 sq. ft) Balcony (approx.): 4.7 sq. m (50.6 sq. ft)

Jacksons Wandsworth 507 Old York Road London SW18 1TF 020 8875 8890

wandsworth.sales@jacksonsestateagents.com

Energy Rating: We aim to make our particulars both accurate and reliable. However they are not guaranteed; nor do they form part of an offer or contract. If you require clarification on any points then please contact us, especially if you're traveling some distance to view. Please note that appliances and heating systems have not been tested and therefore no warranties can be given as to their good working order.