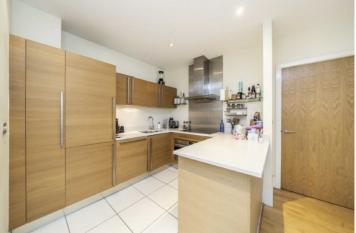

- High Specification
- Concierge Service
- River Views

Presented to an excellent standard this modern apartment comprises of; generous entrance hallway, modern kitchen open plan to the reception/dining room offering a fantastic entertaining space and a private balcony with views of the River Thames. Both bedrooms are generous doubles, with master bedroom containing an en-suite and there is a separate contemporary family bathroom. In addition, the property has additional built in storage cupboards in the hallway and secure bike storage.