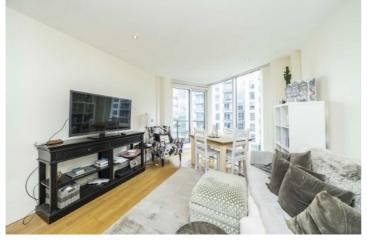

## Juniper Drive, SW18

£625,000

A luxury modern apartment with two double bedrooms, spacious open plan living/kitchen room with balcony and river views.

- Two Double Bedrooms
- Private Balcony
- Two Bathrooms

- High Specification
- Concierge Service
- River Views

Presented to an excellent standard this modern apartment comprises of; generous entrance hallway, modern kitchen open plan to the reception/dining room offering a fantastic entertaining space and a private balcony with views of the River Thames. Both bedrooms are generous doubles, with master bedroom containing an en-suite and there is a separate contemporary family bathroom. In addition, the property has additional built in storage cupboards in the hallway and secure bike storage.