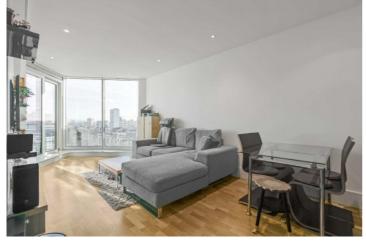

The apartment is beautifully presented and comprises of; generous entrance hallway, modern kitchen open plan to the reception/dining room offering a fantastic entertaining space and a private balcony with views of the River Thames. Both bedrooms are generous doubles and there is a separate contemporary family bathroom. In addition, the property has additional built in storage cupboards in the hallway and secure bike storage.