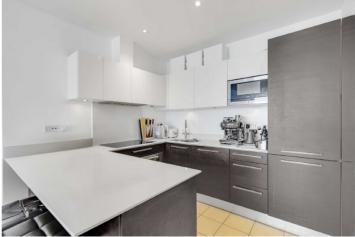

The apartment is beautifully presented and comprises of; generous entrance hallway, modern kitchen open plan to the reception/dining room offering a fantastic entertaining space and a private balcony with views of the River Thames. Both bedrooms are generous doubles and there is a separate contemporary family bathroom. In addition, the property has additional built in storage cupboards in the hallway and secure bike storage.