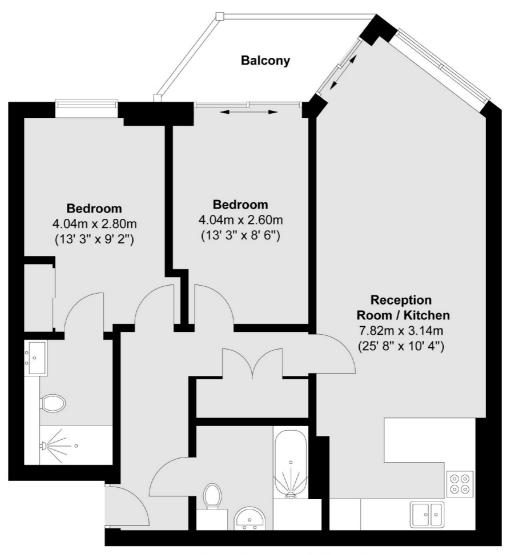

The apartment is beautifully presented and comprises of; generous entrance hallway, modern kitchen open plan to the reception/dining room offering a fantastic entertaining space and a private balcony with views of the River Thames. Both bedrooms are generous doubles and there is a separate contemporary family bathroom. In addition, the property has additional built in storage cupboards in the hallway and secure bike storage.

Total area (approx.): 71 sq. m (764 sq. ft)
Total balcony area (approx.): 4.6 sq. m (49 sq. ft)

Jacksons Wandsworth 507 Old York Road London SW18 1TF 020 8875 8890

wands worth. sales @jacksons estate agents. com