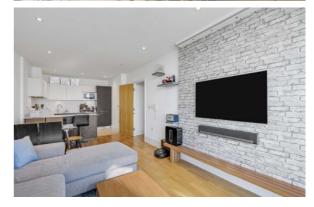

The apartment is beautifully presented and comprises of; generous entrance hallway, modern kitchen open plan to the reception/dining room offering a fantastic entertaining space and a private balcony with views of the River Thames. Both bedrooms are generous doubles and there is a separate contemporary family bathroom. In addition, the property has additional built in storage cupboards in the hallway and secure bike storage.