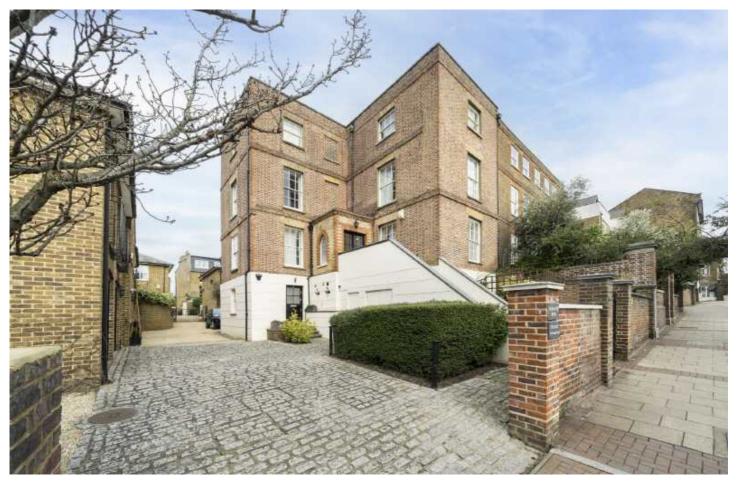

## Lancaster Mews, SW18

£525,000

A two bedroom ground floor garden flat located in a gated private development in the heart of Wandsworth. The property further benefits from allocated off street parking.

- Two Double Bedrooms
- Ground Floor
- Private Garden
- Allocated ParkingModern Kitchen
- Sought After Location

The property comprises; own front door leading to a bright and spacious reception room with space for a dining table, adjoining the reception room is a kitchen with modern units and integrated kitchen appliances, to the rear is a double bedroom with sash windows, a hallway with a useful storage cupboard leads onto the generous master bedroom and a contemporary bathroom suite. The flat benefits from a private garden and a private allotted parking space.