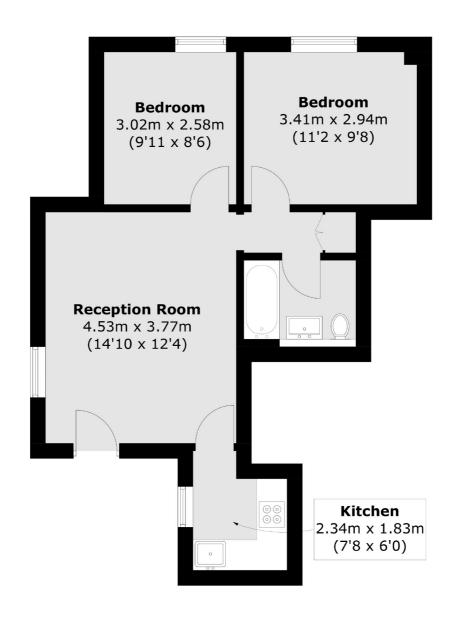

Total area (approx.): 46.5 sq. m (500.5 sq. ft)

Jacksons Wandsworth 507 Old York Road London SW18 1TF 020 8875 8890 wandsworth.sales@jacksonsestateagents.com

Energy Rating: We aim to make our particulars both accurate and reliable. However they are not guaranteed; nor do they form part of an offer or contract. If you require clarification on any points then please contact us, especially if you're traveling some distance to view. Please note that appliances and heating systems have not been tested and therefore no warranties can be given as to their good working order.