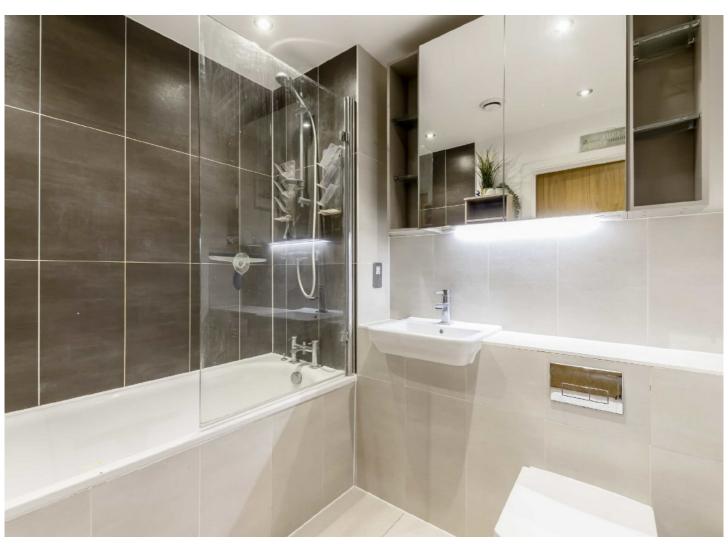

For further information on the costs associated with renting a property, please pop into our office or visit our website.

The apartment is beautifully presented and comprises of; a large hallway with underfloor heating throughout, a modern kitchen finished to a high standard, an open plan reception/dining room offering a fantastic entertaining space with private balcony. The double bedroom with built in wardrobes. In addition, the property has additional built in storage cupboards in the hallway. There is secure bike storage available.