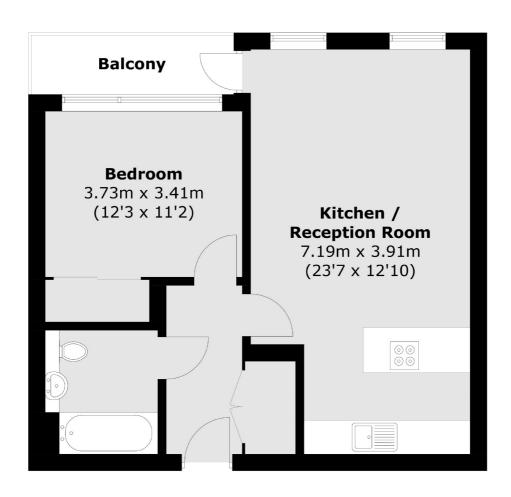

## **Ground Floor**

Total area (approx.): 50.6 sq. m (544.6 sq. ft) Balcony : 3.8 sq. m (40.9 sq. ft)

Jacksons Wandsworth 507 Old York Road London SW18 1TF 020 8875 8899

wandsworth.lettings@jacksonsestateagents.com