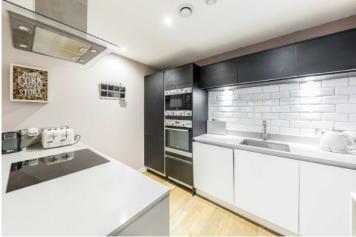

For further information on the costs associated with renting a property, please pop into our office or visit our website.

The apartment is beautifully presented and comprises of; a large hallway with underfloor heating throughout, a modern kitchen finished to a high standard, an open plan reception/dining room offering a fantastic entertaining space with private balcony. The double bedroom with built in wardrobes. In addition, the property has additional built in storage cupboards in the hallway. There is secure bike storage available.