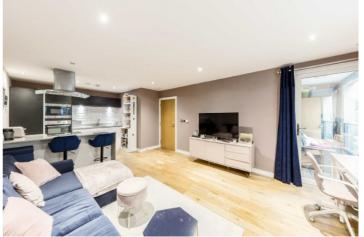

For further information on the costs associated with renting a property, please pop into our office or visit our website.

The apartment is beautifully presented and comprises of; a large hallway with underfloor heating throughout, a modern kitchen finished to a high standard, an open plan reception/dining room offering a fantastic entertaining space with private balcony. The double bedroom with built in wardrobes. In addition, the property has additional built in storage cupboards in the hallway. There is secure bike storage available.