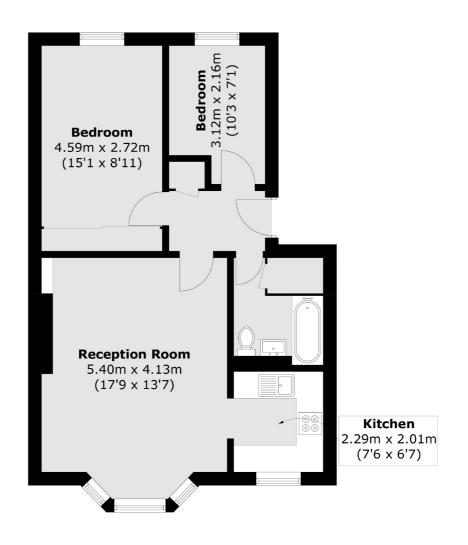

Accommodation comprises; a spacious entrance hallway with useful storage cupboard, two generously sized bedrooms, a modern bathroom, semi open planned kitchen / reception room which is flooded with natural light. This property also benefits from loft storage and comes with an allocated parking space in a private, gated car park.

The property is situated within a gated development, in the heart of Wandsworth town within close proximity to Wandsworth overground, Wandsworth Common and Southside shopping centre.

Total area (approx.): 55.2 sq. m (594.2 sq. ft)