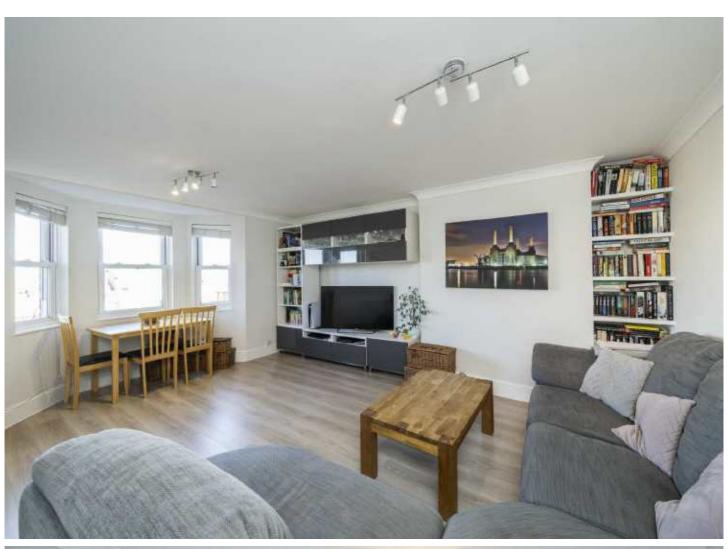

East Hill, SW18

£475,000

A well proportioned, two bedroom apartment with allocated off street parking, ideally located in a popular gated development in Wandsworth Town.

- Modern Gated Development
- Two Double Bedrooms
- Open Plan Kitchen/Reception
- Allocated parking space
- Loft Storage
- Sought After Location

Accommodation comprises; a spacious entrance hallway with useful storage cupboard, two generously sized bedrooms, a modern bathroom, semi open planned kitchen / reception room which is flooded with natural light. This property also benefits from loft storage and comes with an allocated parking space in a private, gated car park.