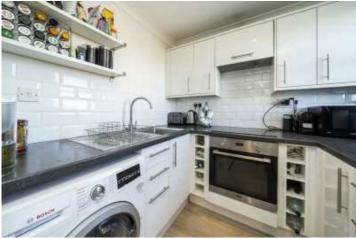

Accommodation comprises; a spacious entrance hallway with useful storage cupboard, two generously sized bedrooms, a modern bathroom, semi open planned kitchen / reception room which is flooded with natural light. This property also benefits from loft storage and comes with an allocated parking space in a private, gated car park.