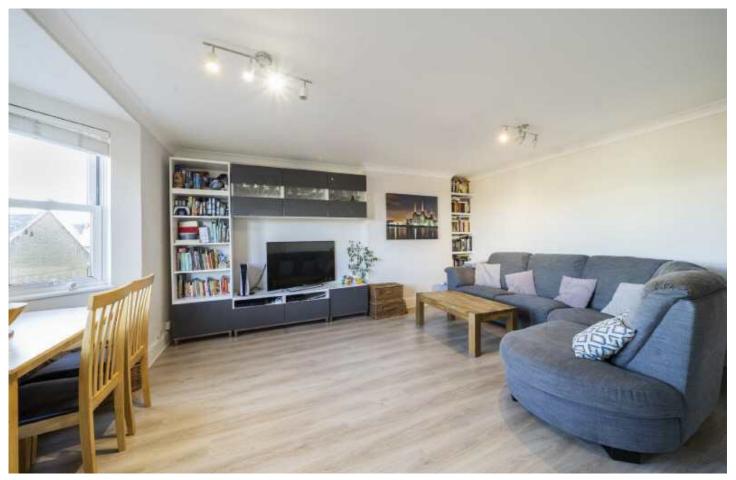

East Hill, SW18

£475,000

A well proportioned, two bedroom apartment with allocated off street parking, ideally located in a popular gated development in Wandsworth Town.

- Modern Gated Development
- Two Double Bedrooms
- Open Plan Kitchen/Reception
- Allocated parking space
- Loft Storage
- Sought After Location

Accommodation comprises; a spacious entrance hallway with useful storage cupboard, two generously sized bedrooms, a modern bathroom, semi open planned kitchen / reception room which is flooded with natural light. This property also benefits from loft storage and comes with an allocated parking space in a private, gated car park.