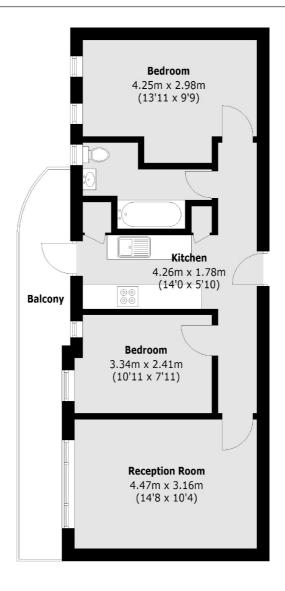

## **Fourth Floor**

Total area (approx.): 53.9 sq. m (580.2 sq. ft) Balcony: 10.5 sq. m (113.0 sq. ft)

Jacksons Wandsworth 507 Old York Road London SW18 1TF 020 8875 8890

wands worth. sales @jacksons estate agents. com