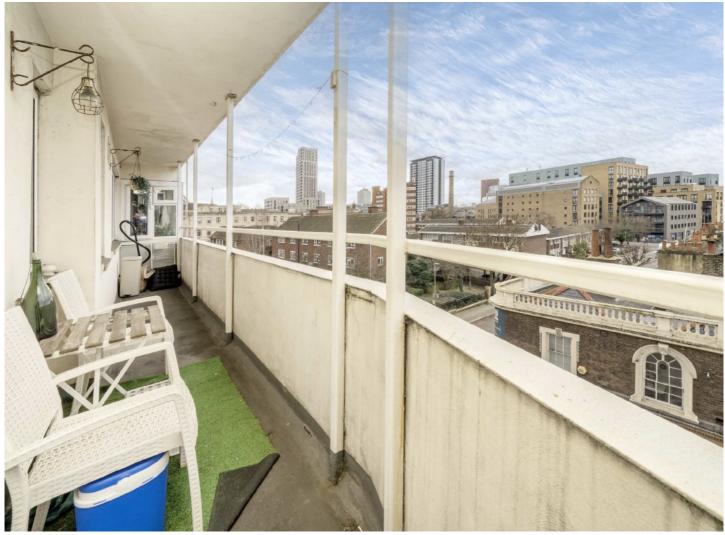

## Fairfield Street, SW18

£300,000

A well presented two bedroom purpose built flat with access to a private south facing balcony. The property would make for an ideal first time purchase.

- Two Bedrooms
- South Facing Balcony
- Excellent Location
- Transport Links
- Separate Reception Room
- No Onward Chain

The building has a communal entrance and can be accessed via stairs to the fourth floor. Upon entering the property there is an entrance hall, modern bathroom, two well proportioned bedrooms, generous reception room and separate kitchen.