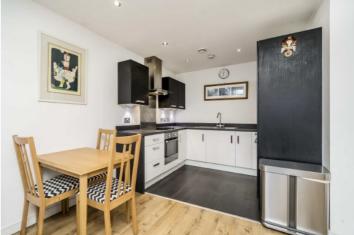

The property comprises: entrance hallway with storage cupboard, spacious open plan reception room and fully integrated kitchen; offering a great entertaining space and leads out to the balcony. A modern family bathroom and a good size bedroom with exceptionally large built-in wardrobe.