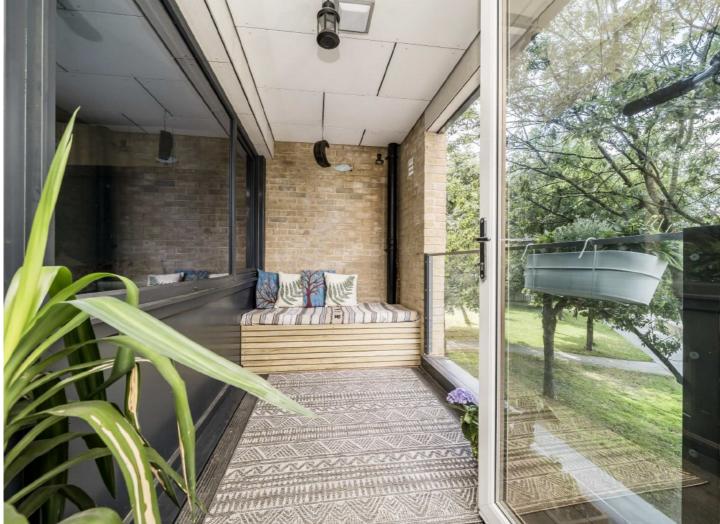

## Eltringham Street, SW18

£410,000

A large modern one bedroom apartment with direct access to a covered balcony.

- Modern ApartmentOpen Plan Reception & KitchenGood Condition
- One Bedroom

- Covered Balcony
- Sought After Location

The property comprises: entrance hallway with storage cupboard, spacious open plan reception room and fully integrated kitchen; offering a great entertaining space and leads out to the balcony. A modern family bathroom and a good size bedroom with exceptionally large built-in wardrobe.