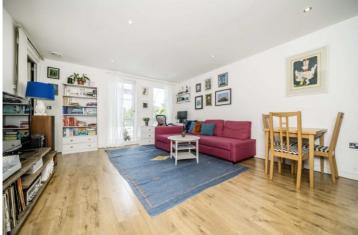

The property comprises: entrance hallway with storage cupboard, spacious open plan reception room and fully integrated kitchen; offering a great entertaining space and leads out to the balcony. A modern family bathroom and a good size bedroom with exceptionally large built-in wardrobe.