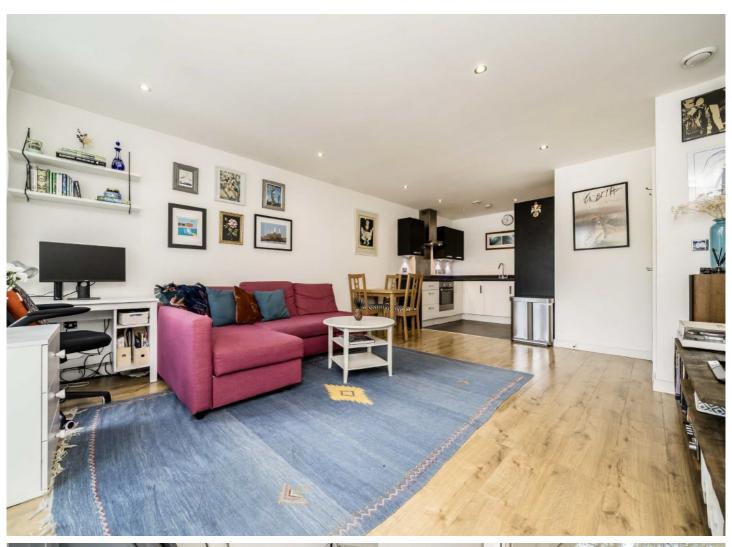

The property comprises: entrance hallway with storage cupboard, spacious open plan reception room and fully integrated kitchen; offering a great entertaining space and leads out to the balcony. A modern family bathroom and a good size bedroom with exceptionally large built-in wardrobe.