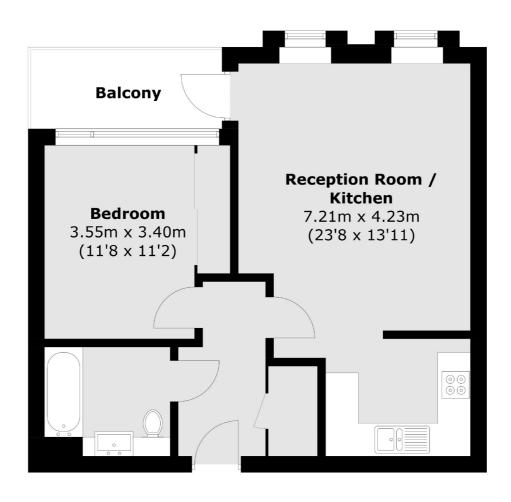

Total area (approx.): 51.7 sq. m (556.5 sq. ft) Balcony Area: 5.1 sq. m 54.8 sq. ft)

Jacksons Wandsworth 507 Old York Road London SW18 1TF 020 8875 8890

wands worth. sales @jacksons estate agents. com

Energy Rating: We aim to make our particulars both accurate and reliable. However they are not guaranteed; nor do they form part of an offer or contract. If you require clarification on any points then please contact us, especially if you're traveling some distance to view. Please note that appliances and heating systems have not been tested and therefore no warranties can be given as to their good working order.