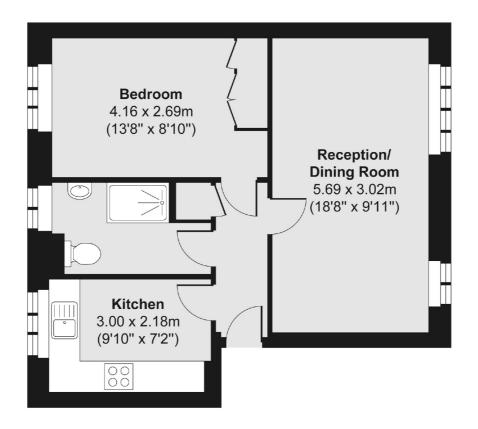

## First Floor

Total area (approx.) 45.05 sq. m (485 sq. ft)

Jacksons Wandsworth 507 Old York Road London SW18 1TF 020 8875 8890

wandsworth.sales@jacksonsestateagents.com

Energy Rating: We aim to make our particulars both accurate and reliable. However they are not guaranteed; nor do they form part of an offer or contract. If you require clarification on any points then please contact us, especially if you're traveling some distance to view. Please note that appliances and heating systems have not been tested and therefore no warranties can be given as to their good working order.