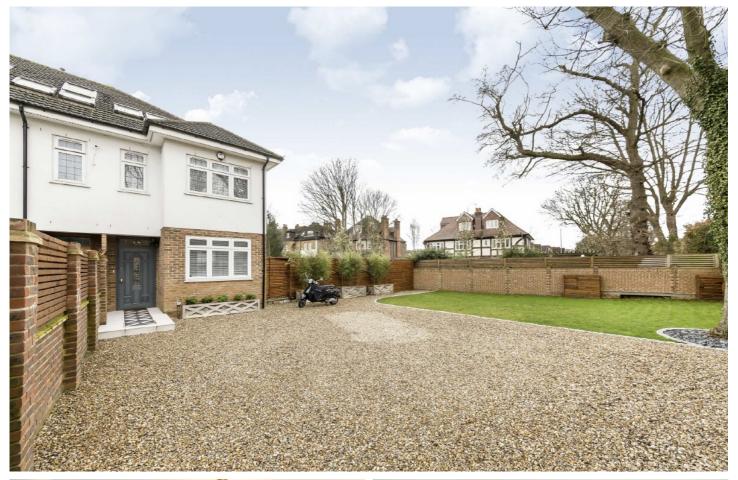

## Ullathorne Road, SW16

£1,475,000

A four bedroom, four bathroom semi-detached house. The property is complete with off street parking for several cars and a large wrap around garden, close to Tooting Bec Common.

- Four Bedrooms
- Four Bathrooms
  Off Street Parking
  Four Storeys
  Scope to Extend
- Fantastic Garden

Ullathorne Road is well positioned for Tooting Bec Common and the Lido. Transport links are excellent, with links to London bridge and the City accessible via Streatham station and Tooting Bec Underground. There are several independent shops, restaurants, pubs and cafés nearby, on top of well known supermarkets and gyms.