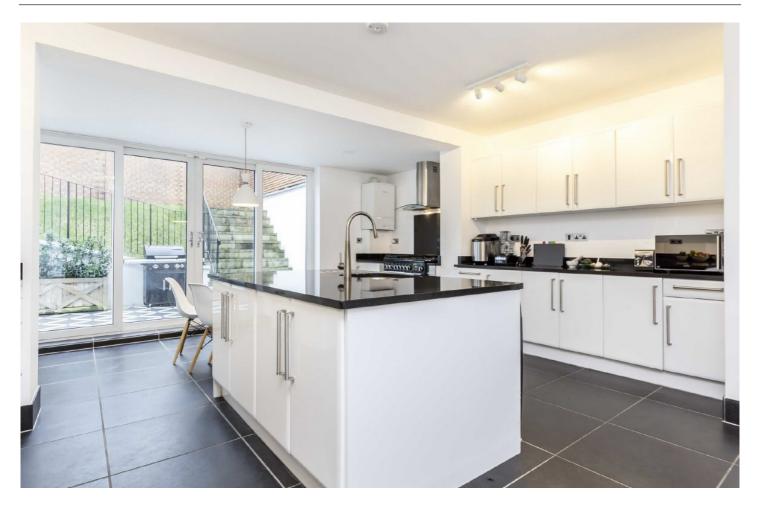

## Ullathorne Road, SW16

£1,475,000

A four bedroom, four bathroom semi-detached house. The property is complete with off street parking for several cars and a large wrap around garden, close to Tooting Bec Common.

- Four Bedrooms
- Four Bathrooms
  Off Street Parking
  Four Storeys
  Scope to Extend
- Fantastic Garden

Ullathorne Road is well positioned for Tooting Bec Common and the Lido. Transport links are excellent, with links to London bridge and the City accessible via Streatham station and Tooting Bec Underground. There are several independent shops, restaurants, pubs and cafés nearby, on top of well known supermarkets and gyms.