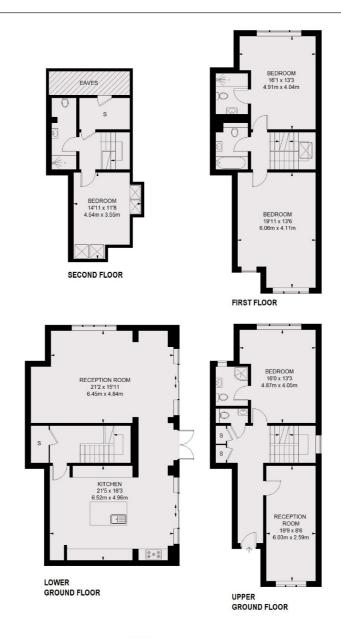

TOTAL APPROX. FLOOR AREA (EXCLUDING EAVES) 2462 SQ. FT. (228.69 SQ. M.)

Jacksons Streatham 1-3 De Montfort Parade Streatham High Road Streatham London SW16 1BU

Energy Rating: C We aim to make our particulars both accurate and reliable. However they are not guaranteed; nor do they form part of an offer or contract. If you require clarification on any points then please contact us, especially if you're traveling some distance to view. Please note that appliances and heating systems have not been tested and therefore no warranties can be given as to their good working order.