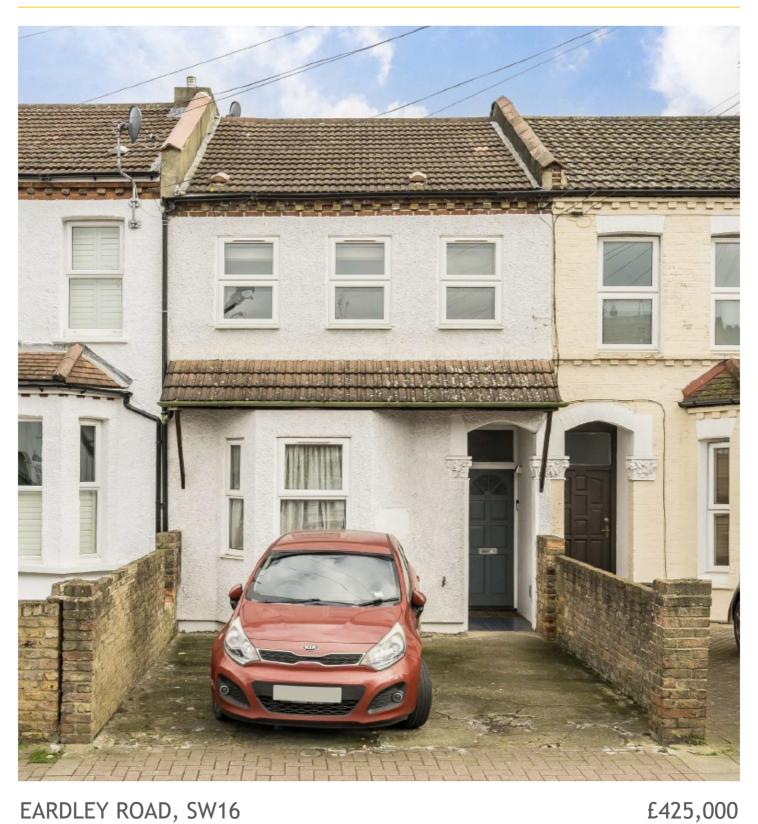

## EARDLEY ROAD, SW16

- Chain free
- Victorian conversion flat
- Two bedrooms

- Private garden and studio
- Recently Renovated
- Energy rating: C

## ABOUT THE HOME

A recently renovated two bedroom Victorian conversion flat in excellent condition on a popular road close to Tooting Bec Common. The property benefits from having a good size rear garden with office space at the back and off street parking.