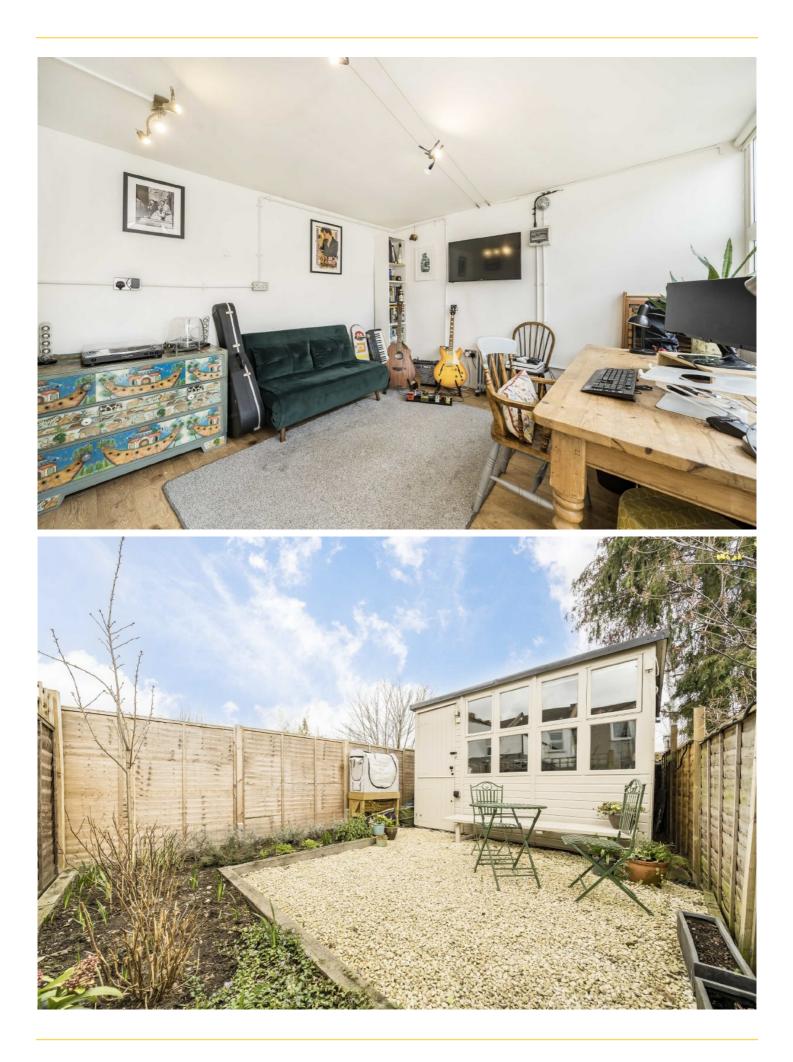

## ABOUT THE HOME

A recently renovated two bedroom Victorian conversion flat in excellent condition on a popular road close to Tooting Bec Common. The property benefits from having a good size rear garden with office space at the back and off street parking.

Total area (approx.): 51.4 sq. m (553.3 sq. ft) Study area (approx.): 12.1 sq. m (130.2 sq. ft)