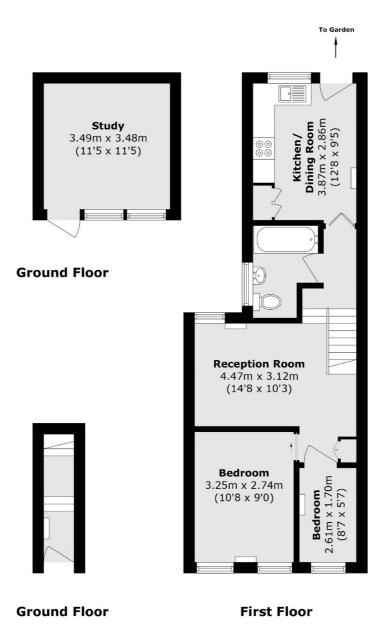

Total area (approx.): 51.4 sq. m (553.3 sq. ft) Study area (approx.): 12.1 sq. m (130.2 sq. ft)