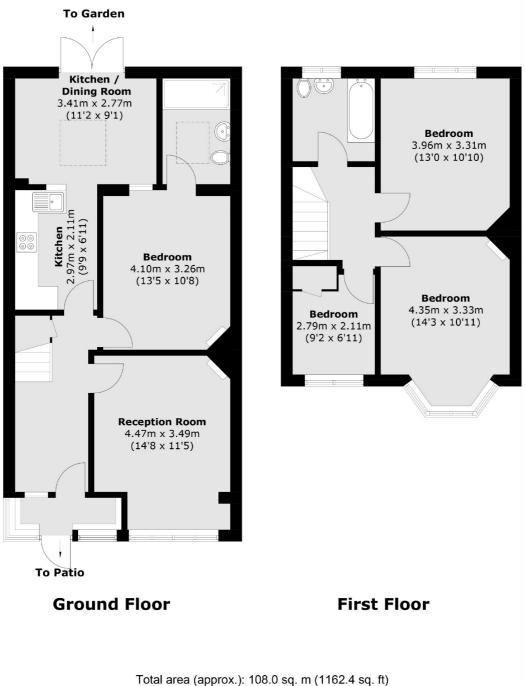

## LEITHCOTE GARDENS, SW16

- Off-street parking
- Three bedroom
- Excellent condition
- Quiet popular road
- Two bathrooms
- Energy rating: C

## ABOUT THE HOME

A mid-terraced house comprising of three spacious bedrooms, located in a desirable location. The property is in great condition with potential to further extend.

Located on a quiet residential road but within close proximity to Streatham Hill train station and the many shops, bars and restaurants along Streatham High Road.