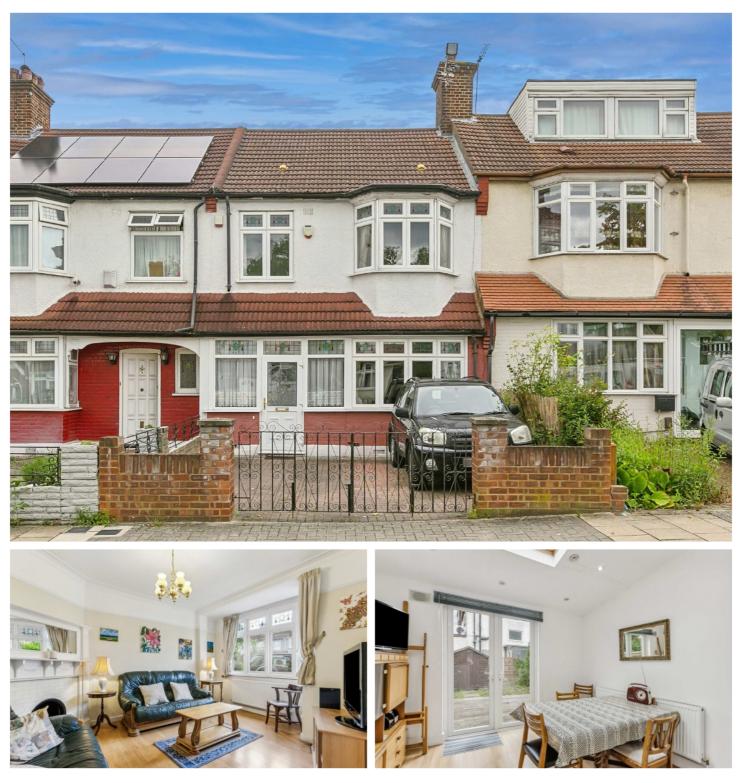

## LEITHCOTE GARDENS, SW16

- Off-street parking
- Three bedroom
- Excellent condition
- Quiet popular road
- Two bathrooms
- Energy rating: C

## ABOUT THE HOME

A mid-terraced house comprising of three spacious bedrooms, located in a desirable location. The property is in great condition with potential to further extend.

Located on a quiet residential road but within close proximity to Streatham Hill train station and the many shops, bars and restaurants along Streatham High Road.