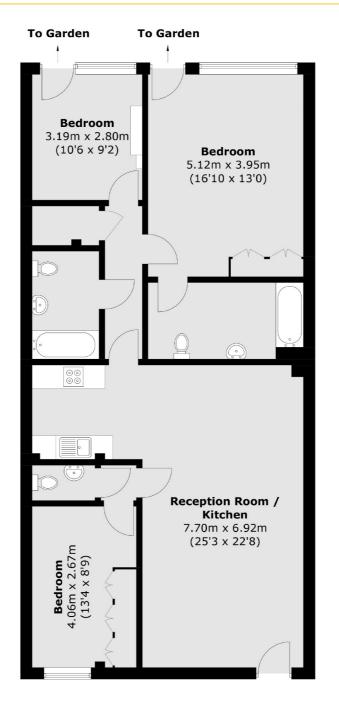

## ABOUT THE HOME

This modern ground floor flat offers a desirable location near Streatham Common station, three good sized bedrooms, three modern bathrooms and two sections of outside space; a private courtyard and an enormous communal roof terrace.

Having been very well maintained by the current owner this excellent flats offers in excess of 1000 square foot of internal space. The accommodation comprises two double bedrooms leading out on to the private garden, a further double bedroom with ensuite, two modern bathrooms and a very large open plan kitchen/reception living space.

Total area (approx.): 104.6 sq. m (1125.9 sq. ft)