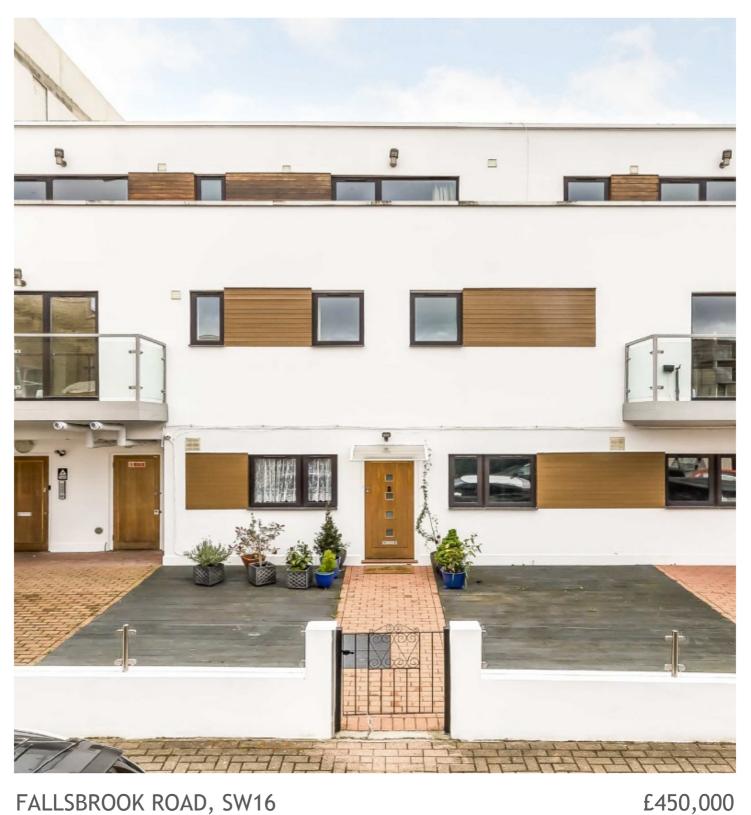

## FALLSBROOK ROAD, SW16

- Three double bedrooms
- Three bathrooms
- Close to transport links
- Open plan kitchen living
- Over 1000 Sq Ft
- Energy rating: C

## ABOUT THE HOME

This modern ground floor flat offers a desirable location near Streatham Common station, three good sized bedrooms, three modern bathrooms and two sections of outside space; a private courtyard and an enormous communal roof terrace.

Fallsbrook road is located a few minutes walk from Streatham Common station, providing frequent trains in to London Bridge and Victoria, via Clapham Junction, for commuters. There are also numerous shops, bars and amenities by Streatham Common Station, including several lovely pubs.