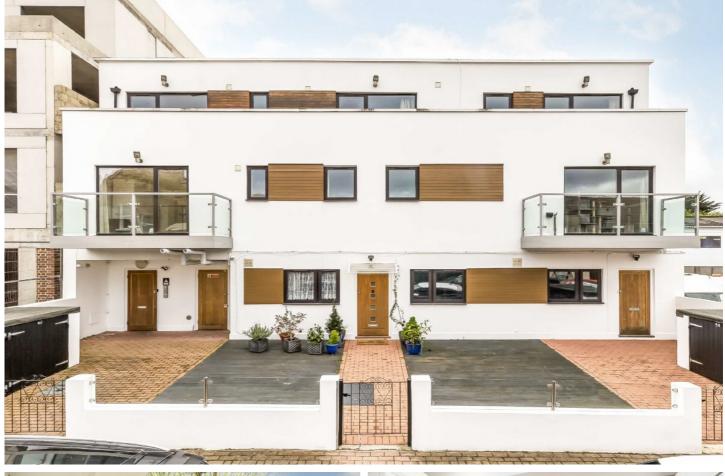

## Fallsbrook Road, SW16

£500,000

This modern ground floor flat offers a desirable location near Streatham Common station, three good sized bedrooms, three modern bathrooms and two sections of outside space; a private courtyard and an enormous communal roof terrace.

Fallsbrook road is located a few minutes walk from Streatham Common station, providing frequent trains in to London Bridge and Victoria, via Clapham Junction, for commuters. There are also numerous shops, bars and amenities by Streatham Common Station, including several lovely pubs.