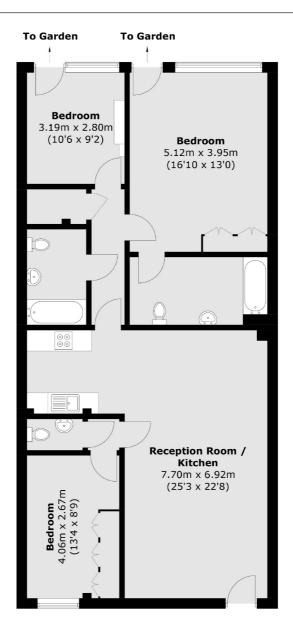

- Three Double Bedrooms
- Three Bathrooms
- Close To Transport Links
- Open Plan Kitchen Living

Having been very well maintained by the current owner this excellent flats offers in excess of 1000 square foot of internal space. The accommodation comprises two double bedrooms leading out on to the private garden, a further double bedroom with ensuite, two modern bathrooms and a very large open plan kitchen/reception living space.

Total area (approx.): 104.6 sq. m (1125.9 sq. ft)

Jacksons Streatham 1-3 De Montfort Parade Streatham High Road Streatham London SW16 1BU

Energy Rating: C We aim to make our particulars both accurate and reliable. However they are not guaranteed; nor do they form part of an offer or contract. If you require clarification on any points then please contact us, especially if you're traveling some distance to view. Please note that appliances and heating systems have not been tested and therefore no warranties can be given as to their good working order.