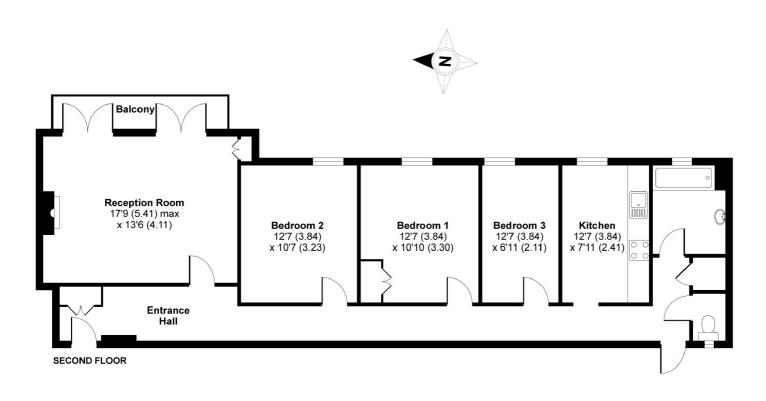

Telford Court is conveniently located close to Streatham Hill mainline station and is served by an array of bus routes to Brixton and beyond as well as many local shops and amenities.

APPROX. GROSS INTERNAL FLOOR AREA 1053 SQ FT 97.8 SQ METRES

Telford Court, Streatham Hill, London, SW2

Copyright nichecom.co.uk 2014 Produced for Jacksons the Independent Estate Agents REF : 564029

Jacksons Streatham 1-3 De Montfort Parade Streatham High Road Streatham London SW16 1BU