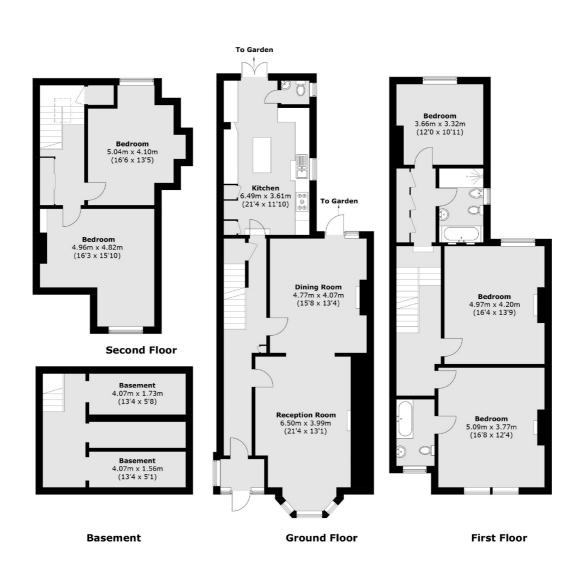

## BALDRY GARDENS, SW16

£1,095,000

- Semi-detached Victorian home
- Five double bedrooms
- Large south facing garden
- Off street parking
- Potential to extend/add value
- Energy rating: E

## ABOUT THE HOME

A large semi-detached period family home with off street parking and a large south facing garden. The house has a large footprint with added potential to extend and is located close to Streatham Common and the Rookery Gardens.

Total area (approx.): 253.3 sq. m (2,726.4 sq. ft) (Including Basement)