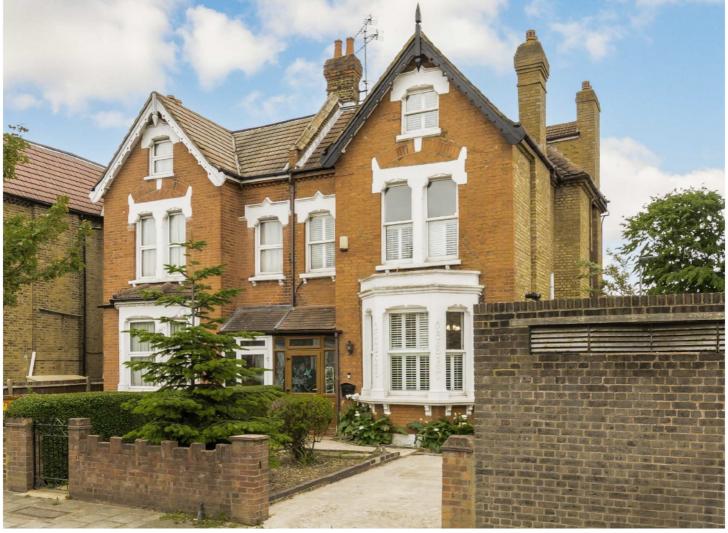

## BALDRY GARDENS, SW16

£1,095,000

- Semi-detached Victorian home
- Five double bedrooms
- Large south facing garden
- Off street parking
- Potential to extend/add value
- Energy rating: E

## ABOUT THE HOME

A large semi-detached period family home with off street parking and a large south facing garden. The house has a large footprint with added potential to extend and is located close to Streatham Common and the Rookery Gardens.

Situated in the sought after tree-lined Baldry Gardens, this property is ideally located to enjoy the open expanses of Streatham Common and the charming Rookery gardens. The has a rural feel, due to its surroundings, and benefits from spectacular views, whilst being very close to Streatham's hub of transport connections and amenities. These include; numerous bars, independent coffee shops, restaurants, several large supermarkets, leisure centre and health clubs. Commuters can access London Bridge, Blackfriars, King's Cross St. Pancras and Victoria with swift services from the two local railway stations.