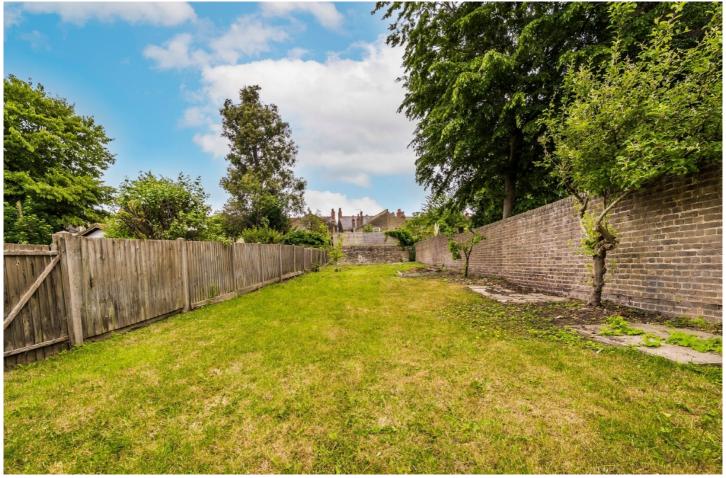

## BALDRY GARDENS, SW16

£1,095,000

- Semi-detached Victorian home
- Five double bedrooms
- Large south facing garden
- Off street parking
- Potential to extend/add value
- Energy rating: E

## ABOUT THE HOME

A large semi-detached period family home with off street parking and a large south facing garden. The house has a large footprint with added potential to extend and is located close to Streatham Common and the Rookery Gardens.