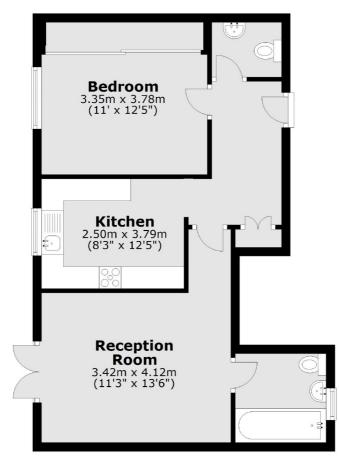

Total area: approx. 51.9 sq. metres (558.4 sq. feet)

Jacksons Streatham 1-3 De Montfort Parade Streatham High Road Streatham London SW16 1BU

Energy Rating: D We aim to make our particulars both accurate and reliable. However they are not guaranteed; nor do they form part of an offer or contract. If you require clarification on any points then please contact us, especially if you're traveling some distance to view. Please note that appliances and heating systems have not been tested and therefore no warranties can be given as to their good working order.