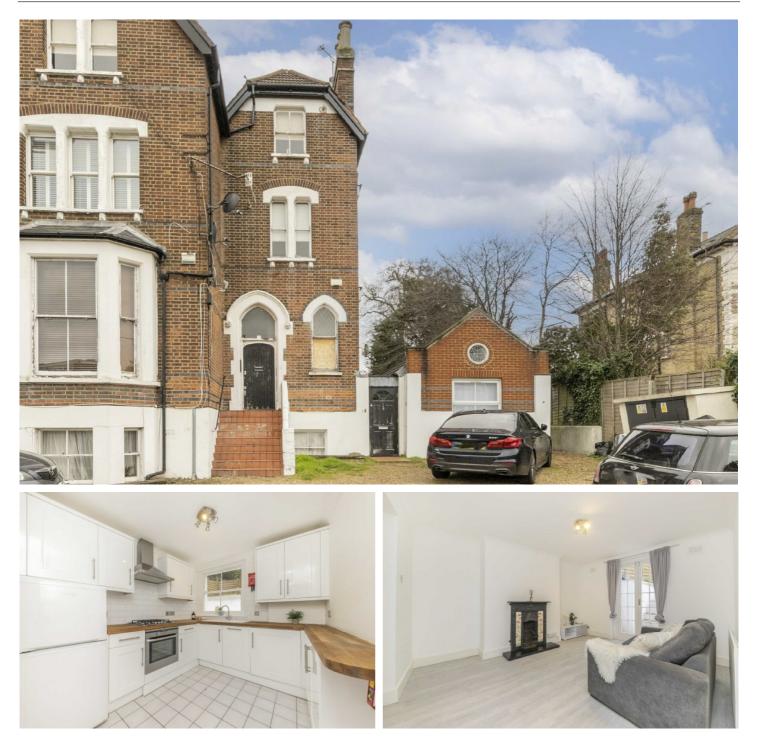

## Leigham Court Road, SW16

£1,750 PCM

A one bedroom period converted flat. This property benefits from its excellent condition, has off-street parking, and a beautiful private garden.

- One bedroom
- Private garden
- Excellent condition
- Off-street parking
- Streatham Hill
- Energy rating: D

For further information on the costs associated with renting a property, please pop into our office or visit our website.

Leigham Court Road is well located for all the amenities of the surrounding area including many bars, independent coffee shops, restaurants, large supermarkets, leisure centre and health clubs. Streatham Hill and Tulse Hill mainline stations with links to Clapham Junction, Victoria, London Bridge and a number of other locations are also close by. The property is also conveniently situated within the catchment areas of Dunraven School and Hitherfield Primary School.