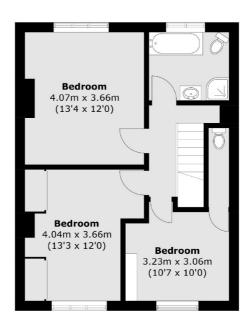

ac
- Energy rating: E











## ABOUT THE HOME

A lovely family three bed family home with generously proportioned rooms and excellent natural light, with one family bathroom and two toilets. The property has a large South-West facing garden and is close to many excellent secondary and primary schools, within easy reach to transport links and local Parks.

Rockhampton Close is located on the borders of West Norwood and Streatham Hill and provides easy access to several overground stations including West Norwood and Streatham Hill with links to London Victoria, and Tulse Hill mainline station which offers services via Thameslink. West Norwood High Street and Streatham High Road are a stone's throw away with their vast array of transport links, shopping and leisure amenities.















**Ground Floor** 

Total area (approx.): 99.6 sq. m (1,072.1 sq. ft)

## JACKSONS STREATHAM

1-3 De Montfort Parade, Streatham High Road, Sales: 020 8487 3179 Lettings: 020 8487 3180

Energy Rating: We aim to make our particulars both accurate and reliable. However they are not guaranteed; nor do they form part of an offer or contract. If you require clarification on any points then please contact us, especially if you're traveling some distance to view. Please note that appliances and heating systems have not been tested and therefore no warranties can be given as to their good working order.