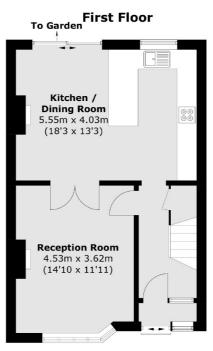

- Energy rating: E











## ABOUT THE HOME

A lovely family three bed family home with generously proportioned rooms and excellent natural light, with one family bathroom and two toilets. The property has a large South-West facing garden and is close to many excellent secondary and primary schools, within easy reach to transport links and local Parks.

Rockhampton Close is located on the borders of West Norwood and Streatham Hill and provides easy access to several overground stations including West Norwood and Streatham Hill with links to London Victoria, and Tulse Hill mainline station which offers services via Thameslink. West Norwood High Street and Streatham High Road are a stone's throw away with their vast array of transport links, shopping and leisure amenities.















**Ground Floor** 

Total area (approx.): 99.6 sq. m (1,072.1 sq. ft)

## JACKSONS STREATHAM

1-3 De Montfort Parade, Streatham High Road, Sales: 020 8487 3179 Lettings: 020 8487 3180

Energy Rating: We aim to make our particulars both accurate and reliable. However they are not guaranteed; nor do they form part of an offer or contract. If you require clarification on any points then please contact us, especially if you're traveling some distance to view. Please note that appliances and heating systems have not been tested and therefore no warranties can be given as to their good working order.