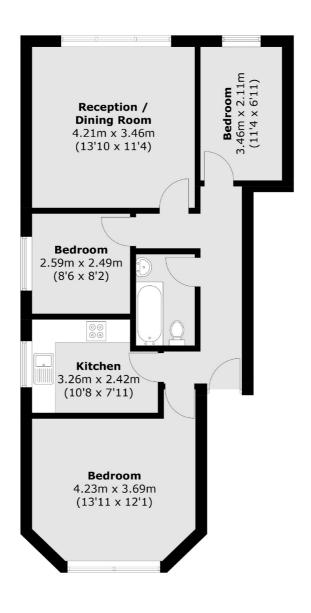

## Polworth Road, SW16

£2,500 PCM

A good sized and well presented three bedroom ground floor conversion flat with a communal garden and off street parking. The property is ideal for three sharers and includes a large reception room, separate kitchen and

Polworth Road is a popular residential road situated close to Streatham train station, the 24 hour Tesco superstore, leisure centre and Streatham Common.

Total area (approx.): 69.8 sq. m (751.3 sq. ft)