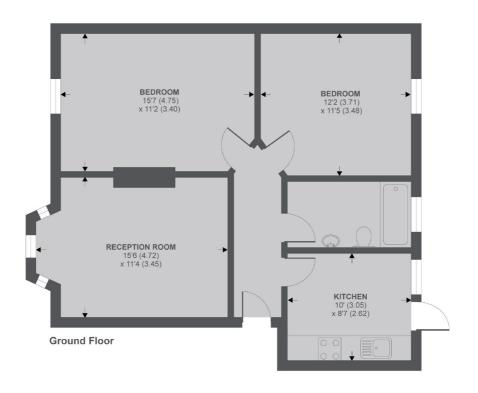

APPROX. GROSS INTERNAL FLOOR AREA 696 SQ FT 64.6 SQ METRES

Copyright nichecom.co.uk 2019 REF: 509501

Jacksons Streatham 1-3 De Montfort Parade Streatham High Road Streatham London SW16 1BU

Energy Rating: B We aim to make our particulars both accurate and reliable. However they are not guaranteed; nor do they form part of an offer or contract. If you require clarification on any points then please contact us, especially if you're traveling some distance to view. Please note that appliances and heating systems have not been tested and therefore no warranties can be given as to their good working order.