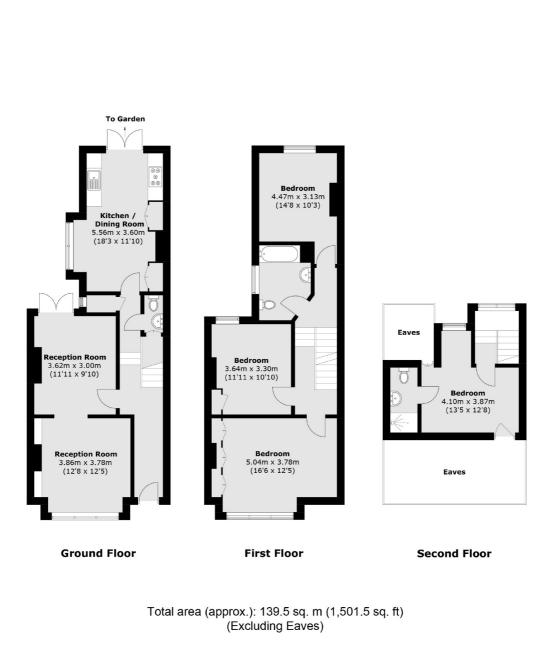

## DOWNTON AVENUE, SW2

- Four double bedrooms
- Large living space
- Recently refurbished home
- High spec loft conversion
- Popular location
- Energy rating: D

£1,175,000

## ABOUT THE HOME

A high-spec four-bedroom family home on a soughtafter road in central Streatham Hill. Recently renovated to a modern standard, the property is filled with natural light and features generous living space and a spacious private garden. The property is also within the catchment area for Henry Cavendish and Telferscot schools, both rated Outstanding by Ofsted.