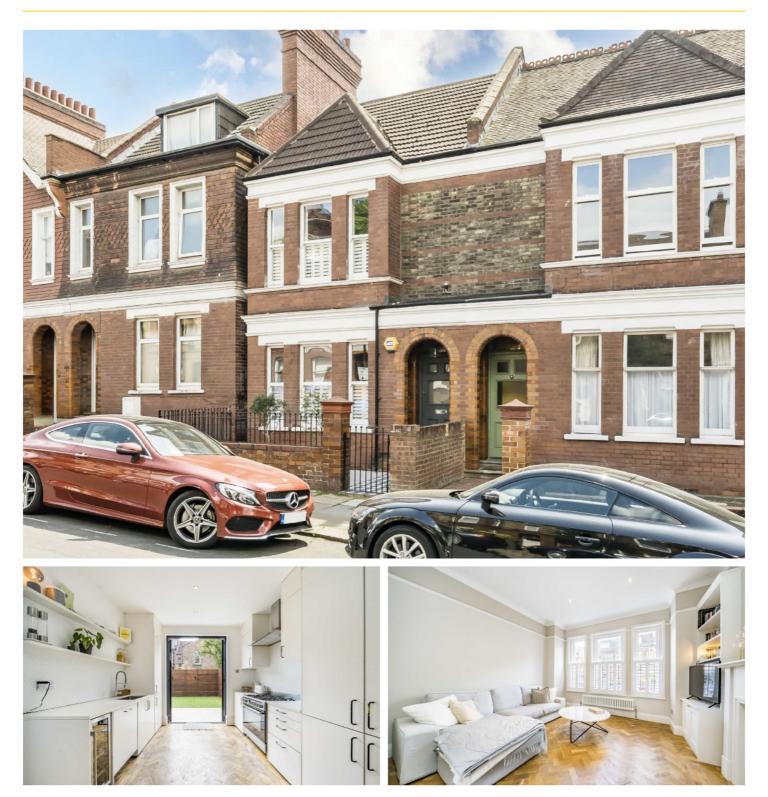

## DOWNTON AVENUE, SW2

- Four double bedrooms
- Large living space
- Recently refurbished home
- High spec loft conversion
- Popular location
- Energy rating: D

£1,175,000

## ABOUT THE HOME

A high-spec four-bedroom family home on a soughtafter road in central Streatham Hill. Recently renovated to a modern standard, the property is filled with natural light and features generous living space and a spacious private garden. The property is also within the catchment area for Henry Cavendish and Telferscot schools, both rated Outstanding by Ofsted.

Downton Avenue is within close proximity of numerous local bars, coffee shops, restaurants and both independent and high street retailers. Transport links are very flexible with railway services to Victoria via Clapham Junction at Streatham Hill station and the Victoria Line at Brixton easily accessible with a short bus journey.