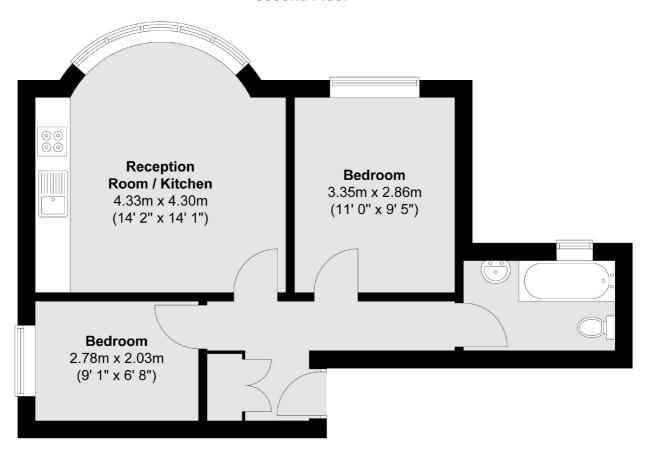

and the Rookery Gardens. This property is being sold chain free with a front and a back communal garden.

Streatham is a vibrant and well-connected area that offers a blend of suburban charm and cosmopolitan convenience. Known for its leafy streets and welcoming community, Streatham provides an appealing balance of tranquility and accessibility, with excellent transport links to Central London. The area boasts an array of independent cafes, eateries, and boutiques, as well as ample green spaces, including the popular Streatham Common and nearby Tooting Bec Lido. With its diverse amenities, reputable schools, and lively community events, Streatham presents an attractive option for those seeking both a relaxed pace of life and the convenience of city living.











## **Second Floor**



Total area (approx.): 43.5 sq. m (468 sq. ft)

## **JACKSONS STREATHAM**

1-3 De Montfort Parade, Streatham High Road, Sales: 020 8487 3179 Lettings: 020 8487 3180

Energy Rating: C We aim to make our particulars both accurate and reliable. However they are not guaranteed; nor do they form part of an offer or contract. If you require clarification on any points then please contact us, especially if you're traveling some distance to view. Please note that appliances and heating systems have not been tested and therefore no warranties can be given as to their good working order.