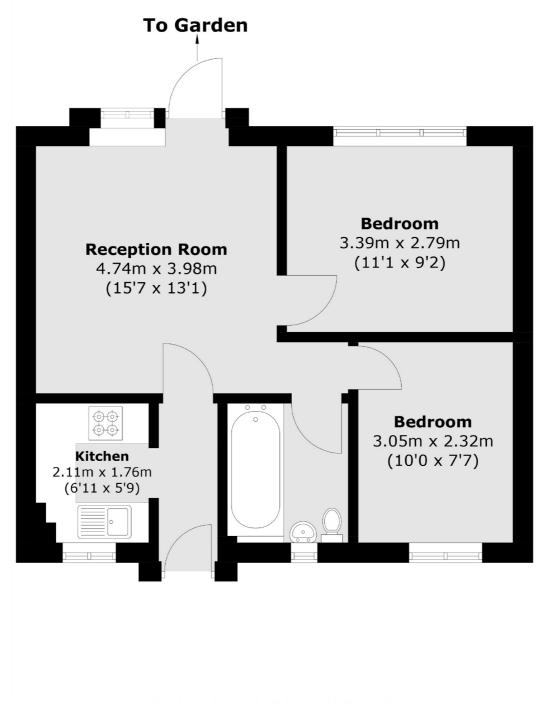

## STREATHAM CLOSE, SW16

£350,000

- Ground floor mansion flat
- Two bedrooms
- Central location

- Near Streatham Hill Station
- Access to garden
- Energy rating:









## ABOUT THE HOME

A well presented two bedroom mansion flat situated in the heart of Streatham Hill with direct access to a large garden space.

Streatham Close is a popular purpose built development, set on the corner of Leigham Court Road and Streatham High Road offering easy access to both Streatham Hill Station and the local amenities.













Total area (approx.): 43.6 sq. m (469.3 sq. ft)

## **JACKSONS STREATHAM**

1-3 De Montfort Parade, Streatham High Road, Sales: 020 8487 3179 Lettings: 020 8487 3180

Energy Rating: C We aim to make our particulars both accurate and reliable. However they are not guaranteed; nor do they form part of an offer or contract. If you require clarification on any points then please contact us, especially if you're traveling some distance to view. Please note that appliances and heating systems have not been tested and therefore no warranties can be given as to their good working order.