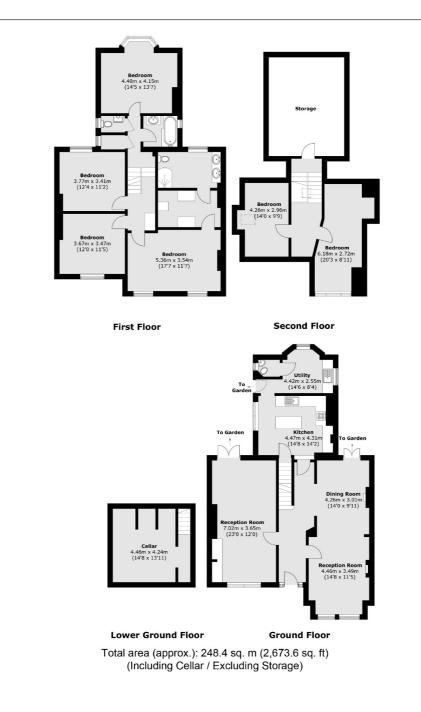

## Buckleigh Road, SW16

£5,200 PCM

A six bedroom detached Victorian family home with a very large garden and an exceptional amount of space. The property is presented in excellent condition and is very conveniently located.

- Six Bedrooms
- Two Bathrooms

- Large Garden
- Close to Streatham Common Station

For further information on the costs associated with renting a property, please pop into our office or visit our website.