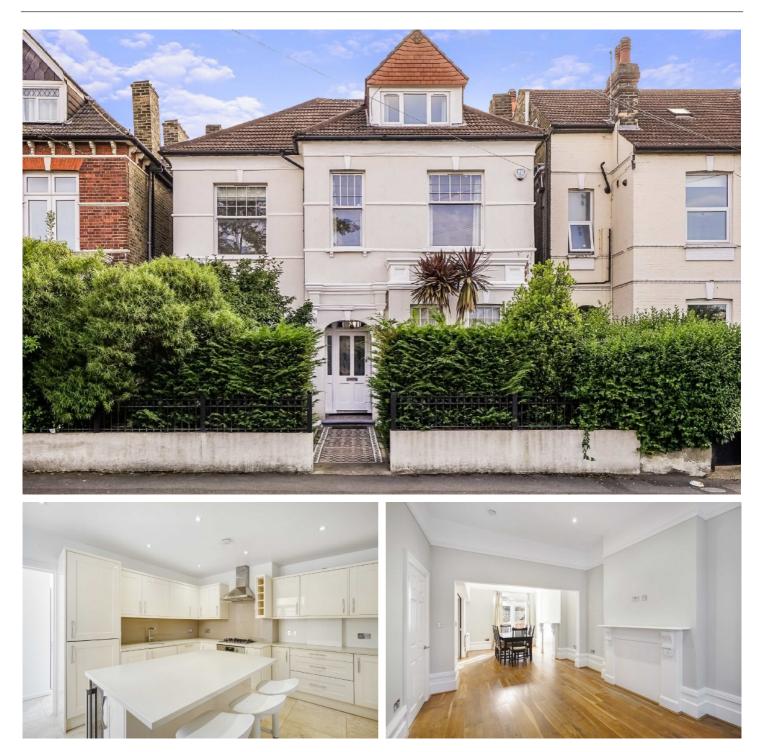

## Buckleigh Road, SW16

£5,200 PCM

A six bedroom detached Victorian family home with a very large garden and an exceptional amount of space. The property is presented in excellent condition and is very conveniently located.

- Six Bedrooms
- Two Bathrooms

- Large Garden
- Close to Streatham Common Station

For further information on the costs associated with renting a property, please pop into our office or visit our website.

Located moments away from Streatham Common and Streatham station, this property is ideally positioned for commuters, offering quick services to the City via Southern Rail & City Thameslink lines. There are several independent pubs, cafés, restaurants and a number of outstanding schools within striking distance, as well as gyms, a leisure centre and supermarkets, including an M&S food hall.