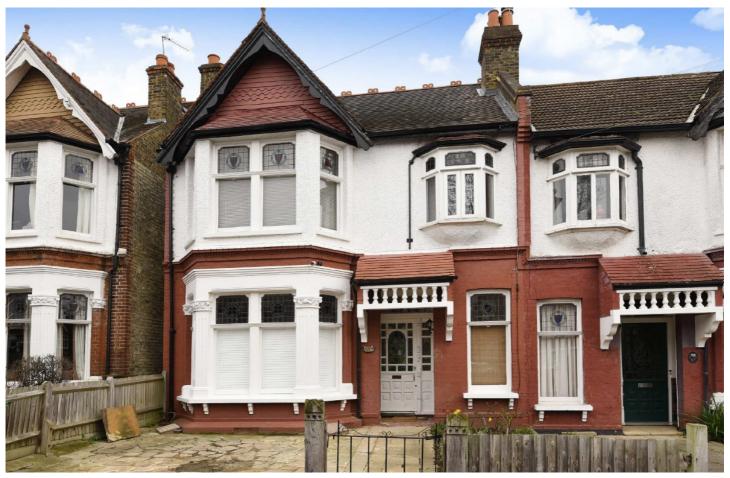

## Braxted Park, SW16

£2,700 PCM

A large three bedroom conversion flat close to Streatham Common presented in excellent order.

- Three double bedrooms
- Large reception
- Modern fitted kitchen
- Ideal for three sharers
- Part furnished
- Energy rating: C

For further information on the costs associated with renting a property, please pop into our office or visit our website.

Braxted park is a wide, tree lined street running off Streatham common itself and is located in a quiet conservation area within very close proximity of the main amenities of Streatham High Street. The property is also a short distance from the open spaces of the Rookery Gardens and Norwood Grove. Local transport includes Streatham with swift links to London Bridge and Streatham Common with links to Victoria via Clapham Junction.