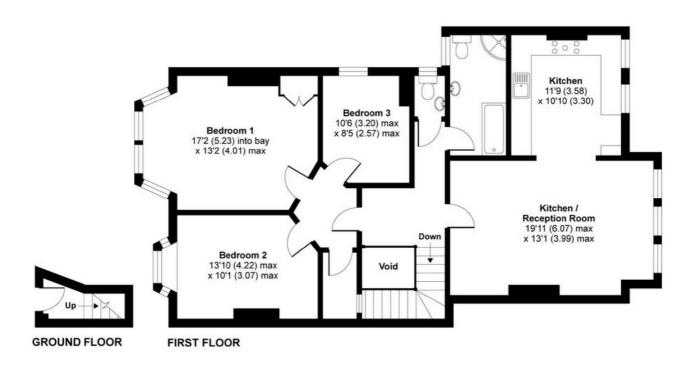

## APPROX. GROSS INTERNAL FLOOR AREA 1161 SQ FT 107.8 SQ METRES Braxted Park, London, SW16

Copyright nichecom.co.uk 2017 Produced for Jacksons the Independent Estate Agents REF: 174017

Jacksons Streatham 1-3 De Montfort Parade Streatham High Road Streatham London SW16 1BU