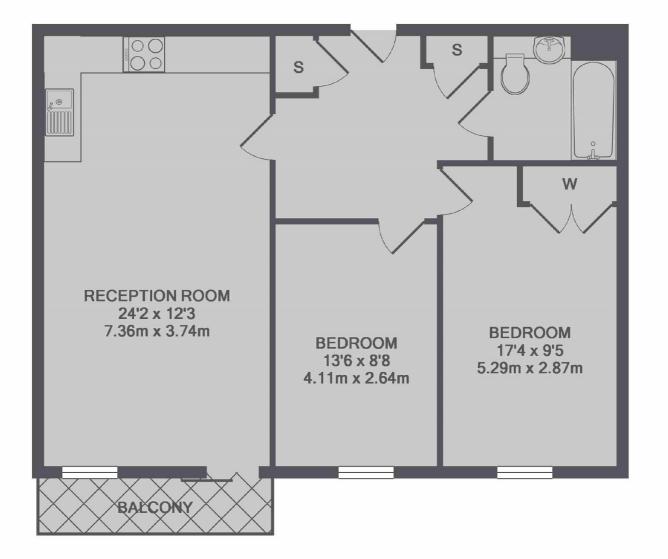

TOTAL APPROX. FLOOR AREA 746 SQ.FT. (69.3 SQ.M.)

Jacksons Streatham 1-3 De Montfort Parade Streatham High Road Streatham London SW16 1BU

Energy Rating: B We aim to make our particulars both accurate and reliable. However they are not guaranteed; nor do they form part of an offer or contract. If you require clarification on any points then please contact us, especially if you're traveling some distance to view. Please note that appliances and heating systems have not been tested and therefore no warranties can be given as to their good working order.