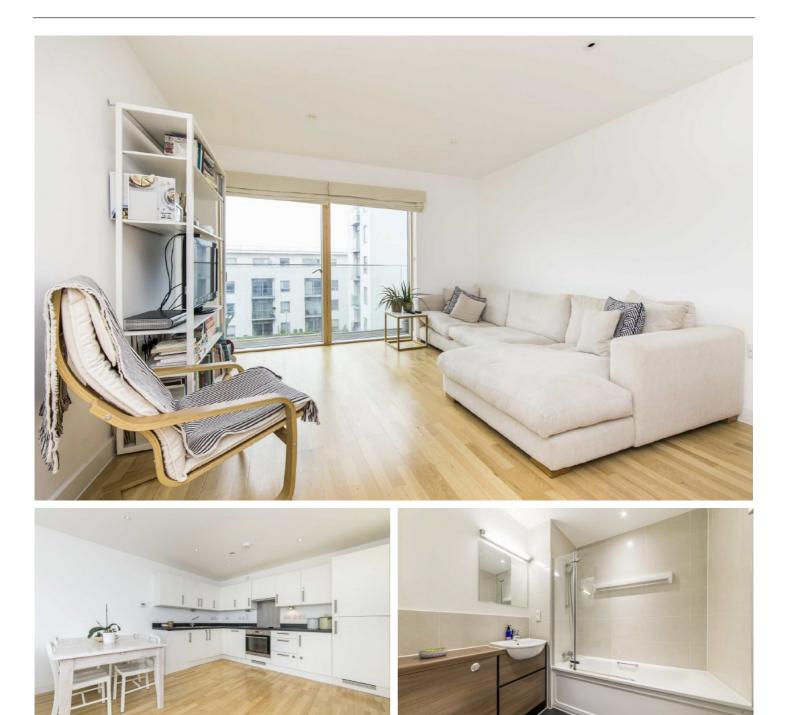

## Streatham High Road, SW16

A very well presented two bedroom apartment with balcony in Derry Court, situated in the much sought after Streatham Hub development. The property is within easy access of central Streatham's amenities including numerous

- Two Double Bedrooms Modern Bathroom
- Popular Development
  - Very Convenient Location

For further information on the costs associated with renting a property, please pop into our office or visit our website.